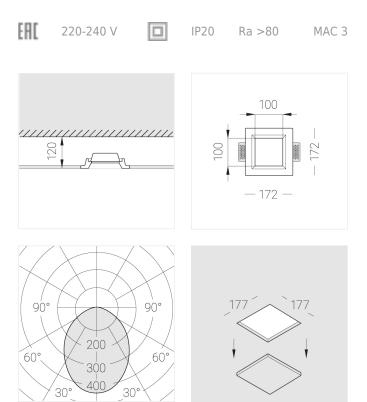

#### **Specifications**

| Measurements:<br>Net weight:   | 172x172x70 mm<br>1.06 kg |
|--------------------------------|--------------------------|
| Square<br>Body:<br>Illuminant: | Gypsum<br>LED            |
| Electrical safety class:       |                          |
| Degree of protection:          | IP20                     |
| Rated power:                   | 8.6 w                    |
| Luminaire luminous flux*:      | 871 lm                   |
| Light output*:                 | 101 lm/w                 |
| Colorful temperature*:         | 3000 K                   |
| Color rendering index*:        | Ra >80                   |
| Color temperature stability*:  | MAC 3                    |
| COS *:                         | 0.51                     |
| PRA:                           | LC 8/180/44 fixC SR SNC2 |