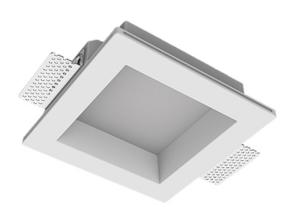

# Trimless recessed luminaire



## Simple Quadro A25 100x100 9W 830 ze11009161





### Complectation

| Body               | 1 |
|--------------------|---|
| LED module         | 1 |
| Conrol gear        | 1 |
| Fastener           | 2 |
| Screw x6           | 4 |
| Screw self-tapping | 2 |
| Washer D5          | 4 |
|                    |   |

#### Dimming by TRIAC accessible on request

The manufacturer reserves the right to change the configuration of the LED luminaire.

#### **Specifications**

| Measurements:<br>Net weight:   | 172x172x70 mm<br>1.06 kg |
|--------------------------------|--------------------------|
| Square<br>Body:<br>Illuminant: | Gypsum<br>LED            |
| Electrical safety class:       |                          |
| Degree of protection:          | IP20                     |
| Rated power:                   | 8.6 w                    |
| Lu