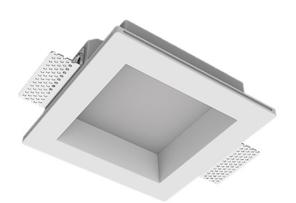

# Trimless recessed luminaire

### **Specifications**

30

30

| Measurements:<br>Net weight:   | 172x172x70 mm<br>1.06 kg  |
|--------------------------------|---------------------------|
| Square<br>Body:<br>Illuminant: | Gypsum<br>LED             |
| Electrical safety class:       |                           |
| Degree of protection:          | IP20                      |
| Rated power:                   | 16.8 w                    |
| Luminaire luminous flux*:      | 1765 lm                   |
| Light output*:                 | 105.00 lm/w               |
| Colorful temperature*:         | 4000 K                    |
| Color rendering index*:        | Ra >80                    |
| Color temperature stability*:  | MAC 3                     |
| cos *:                         | 0.55                      |
| PRA:                           | LC 15/350/43 fixC SR SNC2 |