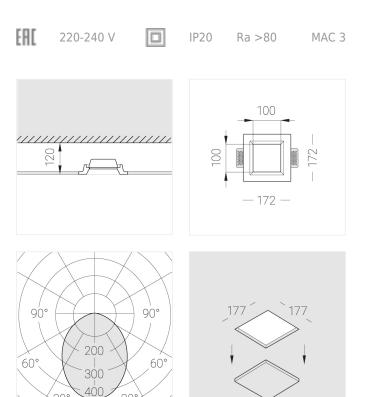

### **Specifications**

30

30

| Measurements:<br>Net weight:   | 172x172x70 mm<br>1.06 kg  |
|--------------------------------|---------------------------|
| Square<br>Body:<br>Illuminant: | Gypsum<br>LED             |
| Electrical safety class:       |                           |
| Degree of protection:          | IP20                      |
| Rated power:                   | 16.8 w                    |
| Luminaire luminous flux*:      | 1765 lm                   |
| Light output*:                 | 105.00 lm/w               |
| Colorful temperature*:         | 4000 K                    |
| Color rendering index*:        | Ra >80                    |
| Color temperature stability*:  | MAC 3                     |
| cos *:                         | 0.55                      |
| PRA:                           | LC 15/350/43 fixC SR SNC2 |