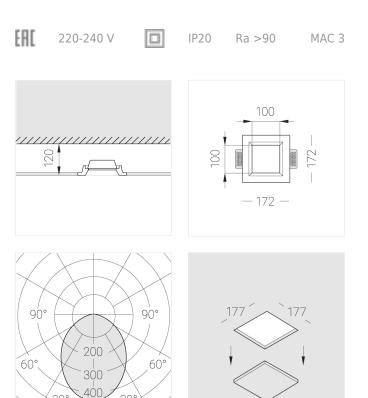

## **Specifications**

30

30

| Measurements:<br>Net weight:   | 172x172x70 mm<br>1.06 kg |
|--------------------------------|--------------------------|
| Square<br>Body:<br>Illuminant: | Gypsum<br>LED            |
| Electrical safety class:       |                          |
| Degree of protection:          | IP20                     |
| Rated power:                   | 8.6 w                    |
| Luminaire luminous flux*:      | 691 lm                   |
| Light output*:                 | 80.00 lm/w               |
| Colorful temperature*:         | 2700 K                   |
| Color rendering index*:        | Ra >90                   |
| Color temperature stability*:  | MAC 3                    |
| COS *:                         | 0.51                     |
| PRA:                           | LC 8/180/44 fixC SR SNC2 |