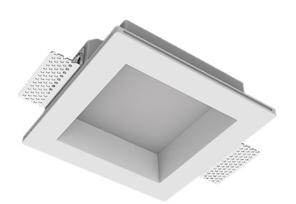

## Trimless recessed luminaire







Senit

## Complectation

| Body               | 1 |
|--------------------|---|
| LED module         | 1 |
| Conrol gear        | 1 |
| Fastener           | 2 |
| Screw x6           | 4 |
| Screw self-tapping | 2 |
| Washer D5          | 4 |
|                    |   |

## Dimming by TRIAC accessible on request

The manufacturer reserves the right to change the configuration of the LED luminaire.

## **Specifications**

30

30

| Measurements:<br>Net weight:   | 172x172x70 mm<br>1.06 kg |
|--------------------------------|--------------------------|
| Square<br>Body:<br>Illuminant: | Gypsum<br>LED            |
| Electrical safety class:       |                          |
| Degree of protection:          | IP20                     |
| Rated power:                   | 8.6 w