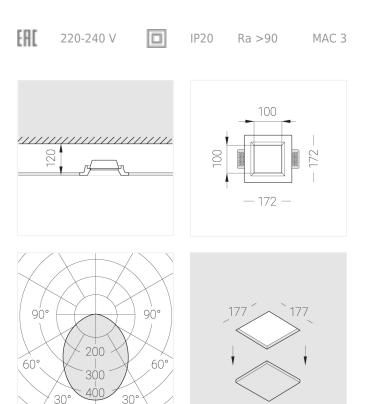

## Specifications

| Measurements:<br>Net weight:   | 172x172x70 mm<br>1.06 kg  |
|--------------------------------|---------------------------|
| Square<br>Body:<br>Illuminant: | Gypsum<br>LED             |
| Electrical safety class:       |                           |
| Degree of protection:          | IP20                      |
| Rated power:                   | 11.9 w                    |
| Luminaire luminous flux*:      | 948 lm                    |
| Light output*:                 | 80.00 lm/w                |
| Colorful temperature*:         | 2700 K                    |
| Color rendering index*:        | Ra >90                    |
| Color temperature stability*:  | MAC 3                     |
| cos *:                         | 0.54                      |
| PRA:                           | LC 10/250/40 fixC SR SNC2 |