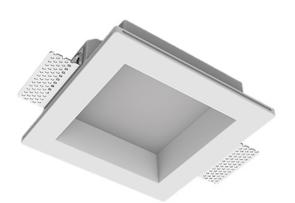

## Trimless recessed luminaire

Senit

## Specifications

| Measurements:<br>Net weight:   | 172x172x70 mm<br>1.06 kg  |
|--------------------------------|---------------------------|
| Square<br>Body:<br>Illuminant: | Gypsum<br>LED             |
| Electrical safety class:       |                           |
| Degree of protection:          | IP20                      |
| Rated power:                   | 11.9 w                    |
| Luminaire luminous flux*:      | 948 lm                    |
| Light output*:                 | 80.00 lm/w                |
| Colorful temperature*:         | 2700 K                    |
| Color rendering index*:        | Ra >90                    |
| Color temperature stability*:  | MAC 3                     |
| cos *:                         | 0.54                      |
| PRA:                           | LC 10/250/40 fixC SR SNC2 |