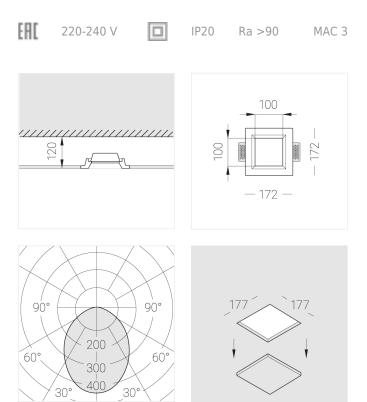

#### **Specifications**

| Measurements:<br>Net weight:  | 172x172x70 mm<br>1.06 kg |
|-------------------------------|--------------------------|
| Square<br>Body:               | Gypsum                   |
| Illuminant:                   | LED                      |
| Electrical safety class:      | П                        |
| Degree of protection:         | IP20                     |
| Rated power:                  | 8.6 w                    |
| Luminaire luminous flux*:     | 751 lm                   |
| Light output*:                | 87 lm/w                  |
| Colorful temperature*:        | 3000 K                   |
| Color rendering index*:       | Ra >90                   |
| Color temperature stability*: | MAC 3                    |
| COS *:                        | 0.51                     |
| PRA:                          | LC 8/180/44 fixC SR SNC2 |