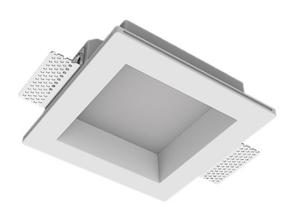

# Trimless recessed luminaire



## Simple Quadro A25 100x100 9W 930 ze11009164





### Complectation

| Body               | 1 |
|--------------------|---|
| LED module         | 1 |
| Conrol gear        | 1 |
| Fastener           | 2 |
| Screw x6           | 4 |
| Screw self-tapping | 2 |
| Washer D5          | 4 |
|                    |   |

#### Dimming by TRIAC accessible on request

The manufacturer reserves the right to change the configuration of the LED luminaire.

#### **Specifications**

| Measurements:<br>Net weight:  | 172x172x70 mm<br>1.06 kg |
|-------------------------------|--------------------------|
| Square<br>Body:               | Gypsum                   |
| Illuminant:                   | LED                      |
| Electrical safety class:      | П                        |
| Degree of protection:         | IP20                     |
| Rated po