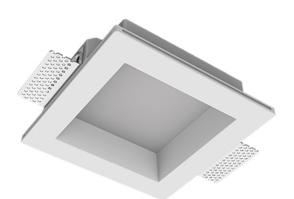

## Trimless recessed luminaire

ze11005089

Senit

## **Specifications**

30

30

| Measurements:<br>Net weight:   | 172x172x70 mm<br>1.06 kg  |
|--------------------------------|---------------------------|
| Square<br>Body:<br>Illuminant: | Gypsum<br>LED             |
| Electrical safety class:       |                           |
| Degree of protection:          | IP20                      |
| Rated power:                   | 11.9 w                    |
| Luminaire luminous flux*:      | 1114 lm                   |
| Light output*:                 | 94.00 lm/w                |
| Colorful temperature*:         | 4000 K                    |
| Color rendering index*:        | Ra >90                    |
| Color temperature stability*:  | MAC 3                     |
| COS *:                         | 0.54                      |
| PRA:                           | LC 10/250/40 fixC SR SNC2 |