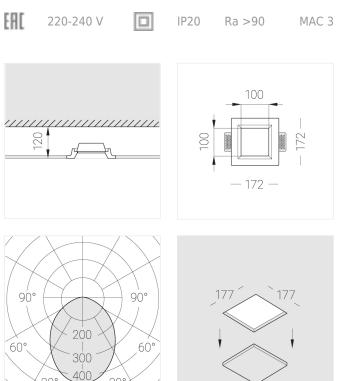

## **Specifications**

30

30

| Measurements:<br>Net weight:   | 172x172x70 mm<br>1.06 kg  |
|--------------------------------|---------------------------|
| Square<br>Body:<br>Illuminant: | Gypsum<br>LED             |
| Electrical safety class:       |                           |
| Degree of protection:          | IP20                      |
| Rated power:                   | 11.9 w                    |
| Luminaire luminous flux*:      | 1114 lm                   |
| Light output*:                 | 94.00 lm/w                |
| Colorful temperature*:         | 4000 K                    |
| Color rendering index*:        | Ra >90                    |
| Color temperature stability*:  | MAC 3                     |
| COS *:                         | 0.54                      |
| PRA:                           | LC 10/250/40 fixC SR SNC2 |