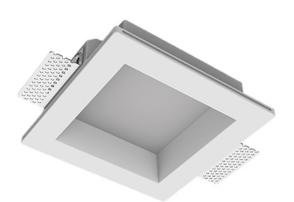

## Trimless recessed luminaire

Simple Quadro A25 100x100 9W 830 DA ze11009176

Senit

## **Specifications**

| Measurements:<br>Net weight:   | 172x172x70 mm<br>1.2 kg       |
|--------------------------------|-------------------------------|
| Square<br>Body:<br>Illuminant: | Gypsum<br>LED                 |
| Electrical safety class:       | П                             |
| Degree of protection:          | IP20                          |
| Rated power:                   | 9.3 w                         |
| Luminaire luminous flux*:      | 871 lm                        |
| Light output*:                 | 94 lm/w                       |
| Colorful temperature*:         | 3000 K                        |
| Color rendering index*:        | Ra >80                        |
| Color temperature stability*:  | MAC 3                         |
| cos *:                         | 0.71                          |
| PRA:                           | LCAI 15W 150mA-400mA ECO slim |