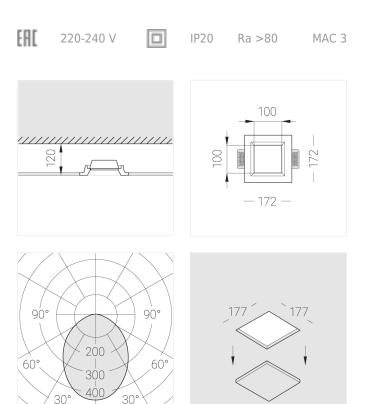

## **Specifications**

| Measurements:<br>Net weight:   | 172x172x70 mm<br>1.2 kg       |
|--------------------------------|-------------------------------|
| Square<br>Body:<br>Illuminant: | Gypsum<br>LED                 |
| Electrical safety class:       | П                             |
| Degree of protection:          | IP20                          |
| Rated power:                   | 9.3 w                         |
| Luminaire luminous flux*:      | 871 lm                        |
| Light output*:                 | 94 lm/w                       |
| Colorful temperature*:         | 3000 K                        |
| Color rendering index*:        | Ra >80                        |
| Color temperature stability*:  | MAC 3                         |
| cos *:                         | 0.71                          |
| PRA:                           | LCAI 15W 150mA-400mA ECO slim |