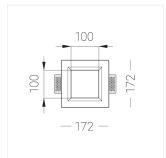

## Specifications

| Measurements: | 172x172x70 mm |
|---------------|---------------|
| Net weight:   | 1.2 kg        |
|               |               |

Square

Body: Gypsum Illuminant: LED

Electrical safety class: Ш Degree of protection: IP20 Rated power: 9.3 w Luminaire luminous flux\*: 939 lm 101.00 lm/w Light output\*: Colorful temperature\*: 4000 K Color rendering index\*: Ra >80 Color temperature stability\*: MAC 3 cos \*: 0.71 LCAI 15W 150mA-400mA ECO slim PRA: