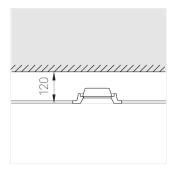

## Specifications

| Measurements: | 172x172x70 mm |
|---------------|---------------|
| Net weight:   | 1.2 kg        |
|               |               |

Square

Body: Gypsum Illuminant: LED

Electrical safety class: Ш Degree of protection: IP20 Rated power: 9.3 w Luminaire luminous flux\*: 939 lm 101.00 lm/w Light output\*: Colorful temperature\*: 4000 K Color rendering index\*: Ra >80 Color temperature stability\*: MAC 3 cos \*: 0.71 LCAI 15W 150mA-400mA ECO slim PRA: