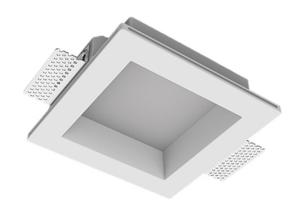

## Trimless recessed luminaire

## Specifications

| Measurements: | 172x172x70 mm |
|---------------|---------------|
| Net weight:   | 1.2 kg        |
|               |               |

Square

Body: Gypsum Illuminant: LED

Electrical safety class: Ш Degree of protection: IP20 Rated power: 9.3 w Luminaire luminous flux\*: 939 lm 101.00 lm/w Light output\*: Colorful temperature\*: 4000 K Color rendering index\*: Ra >80 Color temperature stability\*: MAC 3 cos \*: 0.71 LCAI 15W 150mA-400mA ECO slim PRA: