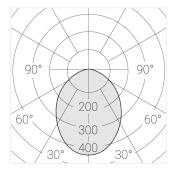

## Specifications

| Measurements: | 172x172x70 mm |
|---------------|---------------|
| Net weight:   | 1.2 kg        |
|               |               |

Square

Body: Gypsum Illuminant: LED

Electrical safety class: Ш Degree of protection: IP20 Rated power: 9.3 w Luminaire luminous flux\*: 939 lm 101.00 lm/w Light output\*: Colorful temperature\*: 4000 K Color rendering index\*: Ra >80 Color temperature stability\*: MAC 3 cos \*: 0.71 LCAI 15W 150mA-400mA ECO slim PRA: