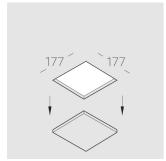

## Specifications

| Measurements: | 172x172x70 mm |
|---------------|---------------|
| Net weight:   | 1.2 kg        |
|               |               |

Square

Body: Gypsum Illuminant: LED

Electrical safety class: Ш Degree of protection: IP20 Rated power: 9.3 w Luminaire luminous flux\*: 939 lm 101.00 lm/w Light output\*: Colorful temperature\*: 4000 K Color rendering index\*: Ra >80 Color temperature stability\*: MAC 3 cos \*: 0.71 LCAI 15W 150mA-400mA ECO slim PRA: