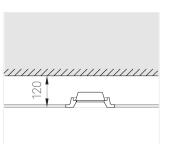

## Specifications

| Measurements: | 1/2x1/2x/0 mm |
|---------------|---------------|
| Net weight:   | 1.15 kg       |
|               |               |

Square

Body: Gypsum Illuminant: LED

Electrical safety class: Ш Degree of protection: IP20 Rated power: 12.2 w Luminaire luminous flux\*: 948 lm 78.00 lm/w Light output\*: Colorful temperature\*: 2700 K Color rendering index\*: Ra >90 Color temperature stability\*: MAC 3 cos \*: 0.96 LC 17/250-700/50 bDW SC PRE2 PRA: