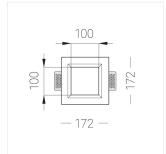

## Specifications

| Measurements: | 1/2x1/2x/0 mm |
|---------------|---------------|
| Net weight:   | 1.15 kg       |
|               |               |

Square

Body: Gypsum Illuminant: LED

Electrical safety class: Ш Degree of protection: IP20 Rated power: 12.2 w Luminaire luminous flux\*: 948 lm 78.00 lm/w Light output\*: Colorful temperature\*: 2700 K Color rendering index\*: Ra >90 Color temperature stability\*: MAC 3 cos \*: 0.96 LC 17/250-700/50 bDW SC PRE2 PRA: