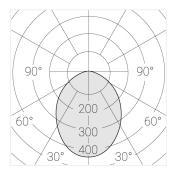

## Specifications

| Measurements: | 1/2x1/2x/0 mm |
|---------------|---------------|
| Net weight:   | 1.15 kg       |
|               |               |

Square

Body: Gypsum Illuminant: LED

Electrical safety class: Ш Degree of protection: IP20 Rated power: 12.2 w Luminaire luminous flux\*: 948 lm 78.00 lm/w Light output\*: Colorful temperature\*: 2700 K Color rendering index\*: Ra >90 Color temperature stability\*: MAC 3 cos \*: 0.96 LC 17/250-700/50 bDW SC PRE2 PRA: