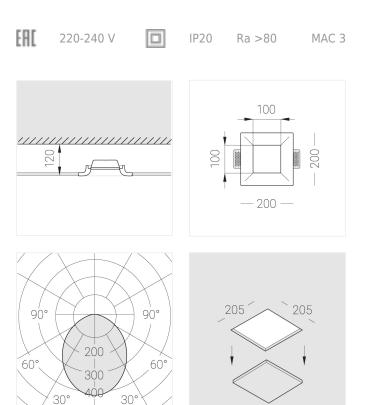

## **Specifications**

| Measurements:<br>Net weight:   | 200x200x70 mm<br>1.03 kg |
|--------------------------------|--------------------------|
| Square<br>Body:<br>Illuminant: | Gypsum<br>LED            |
| Electrical safety class:       |                          |
| Degree of protection:          | IP20                     |
| Rated power:                   | 8.6 w                    |
| Luminaire luminous flux*:      | 890 lm                   |
| Light output*:                 | 103 lm/w                 |
| Colorful temperature*:         | 3000 K                   |
| Color rendering index*:        | Ra >80                   |
| Color temperature stability*:  | MAC 3                    |
| COS *:                         | 0.51                     |
| PRA:                           | LC 8/180/44 fixC SR SNC2 |