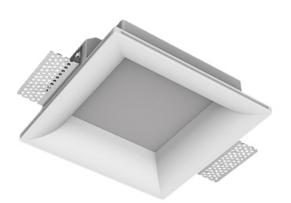

## Trimless recessed luminaire

ze11009181

Tenit-

## **Specifications**

| Measurements:<br>Net weight:   | 200x200x70 mm<br>1.03 kg |
|--------------------------------|--------------------------|
| Square<br>Body:<br>Illuminant: | Gypsum<br>LED            |
| Electrical safety class:       |                          |
| Degree of protection:          | IP20                     |
| Rated power:                   | 8.6 w                    |
| Luminaire luminous flux*:      | 890 lm                   |
| Light output*:                 | 103 lm/w                 |
| Colorful temperature*:         | 3000 K                   |
| Color rendering index*:        | Ra >80                   |
| Color temperature stability*:  | MAC 3                    |
| COS *:                         | 0.51                     |
| PRA:                           | LC 8/180/44 fixC SR SNC2 |