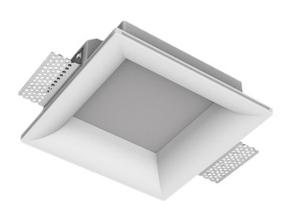

## **Specifications**

30°

1. 1

30

| Measurements:<br>Net weight:   | 200x200x70 mm<br>1.03 kg  |
|--------------------------------|---------------------------|
| Square<br>Body:<br>Illuminant: | Gypsum<br>LED             |
| Electrical safety class:       |                           |
| Degree of protection:          | IP20                      |
| Rated power:                   | 16.8 w                    |
| Luminaire luminous flux*:      | 1674 lm                   |
| Light output*:                 | 100 lm/w                  |
| Colorful temperature*:         | 3000 K                    |
| Color rendering index*:        | Ra >80                    |
| Color temperature stability*:  | MAC 3                     |
| COS *:                         | 0.55                      |
| PRA:                           | LC 15/350/43 fixC SR SNC2 |