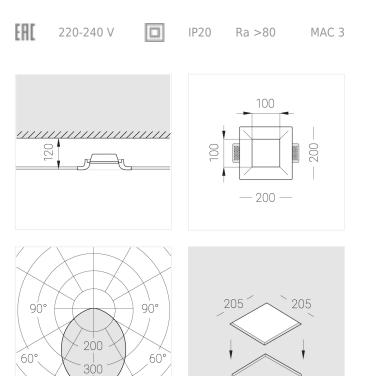

## **Specifications**

30°

1. 1

30

| Measurements:<br>Net weight:   | 200x200x70 mm<br>1.03 kg  |
|--------------------------------|---------------------------|
| Square<br>Body:<br>Illuminant: | Gypsum<br>LED             |
| Electrical safety class:       |                           |
| Degree of protection:          | IP20                      |
| Rated power:                   | 16.8 w                    |
| Luminaire luminous flux*:      | 1674 lm                   |
| Light output*:                 | 100 lm/w                  |
| Colorful temperature*:         | 3000 K                    |
| Color rendering index*:        | Ra >80                    |
| Color temperature stability*:  | MAC 3                     |
| COS *:                         | 0.55                      |
| PRA:                           | LC 15/350/43 fixC SR SNC2 |