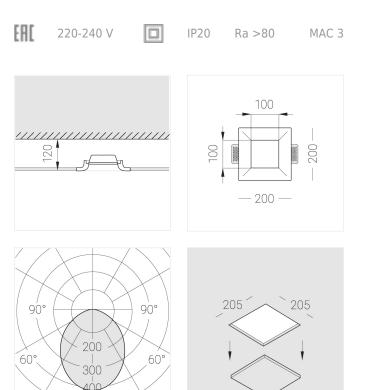

## **Specifications**

30°

30

| Measurements:<br>Net weight:   | 200x200x70 mm<br>1.03 kg |
|--------------------------------|--------------------------|
| Square<br>Body:<br>Illuminant: | Gypsum<br>LED            |
| Electrical safety class:       |                          |
| Degree of protection:          | IP20                     |
| Rated power:                   | 8.6 w                    |
| Luminaire luminous flux*:      | 960 lm                   |
| Light output*:                 | 112.00 lm/w              |
| Colorful temperature*:         | 4000 K                   |
| Color rendering index*:        | Ra >80                   |
| Color temperature stability*:  | MAC 3                    |
| COS *:                         | 0.51                     |
| PRA:                           | LC 8/180/44 fixC SR SNC2 |