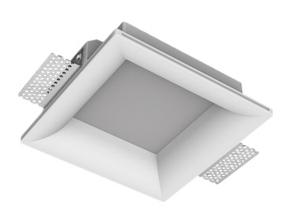

## Trimless recessed luminaire

Tenit-

## **Specifications**

30°

30

| Measurements:<br>Net weight:   | 200x200x70 mm<br>1.03 kg |
|--------------------------------|--------------------------|
| Square<br>Body:<br>Illuminant: | Gypsum<br>LED            |
| Electrical safety class:       |                          |
| Degree of protection:          | IP20                     |
| Rated power:                   | 8.6 w                    |
| Luminaire luminous flux*:      | 960 lm                   |
| Light output*:                 | 112.00 lm/w              |
| Colorful temperature*:         | 4000 K                   |
| Color rendering index*:        | Ra >80                   |
| Color temperature stability*:  | MAC 3                    |
| COS *:                         | 0.51                     |
| PRA:                           | LC 8/180/44 fixC SR SNC2 |