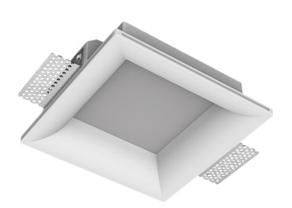

### Specifications

| Measurements:<br>Net weight:   | 200x200x70 mm<br>1.03 kg |
|--------------------------------|--------------------------|
| Square<br>Body:<br>Illuminant: | Gypsum<br>LED            |
| Electrical safety class:       | 11                       |
| Degree of protection:          | IP20                     |
| Rated power:                   | 8.6 w                    |
| Luminaire luminous flux*:      | 706 lm                   |
| Light output*:                 | 82.00 lm/w               |
| Colorful temperature*:         | 2700 K                   |
| Color rendering index*:        | Ra >90                   |
| Color temperature stability*:  | MAC 3                    |
| cos *:                         | 0.51                     |
| PRA:                           | LC 8/180/44 fixC SR SNC2 |