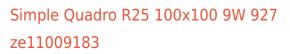

# Trimless recessed luminaire

### Specifications

| Measurements:<br>Net weight:   | 200x200x70 mm<br>1.03 kg |
|--------------------------------|--------------------------|
| Square<br>Body:<br>Illuminant: | Gypsum<br>LED            |
| Electrical safety class:       | 11                       |
| Degree of protection:          | IP20                     |
| Rated power:                   | 8.6 w                    |
| Luminaire luminous flux*:      | 706 lm                   |
| Light output*:                 | 82.00 lm/w               |
| Colorful temperature*:         | 2700 K                   |
| Color rendering index*:        | Ra >90                   |
| Color temperature stability*:  | MAC 3                    |
| cos *:                         | 0.51                     |
| PRA:                           | LC 8/180/44 fixC SR SNC2 |