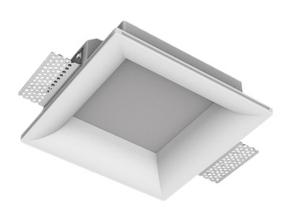

## Specifications

| Measurements:<br>Net weight:   | 200x200x70 mm<br>1.03 kg  |
|--------------------------------|---------------------------|
| Square<br>Body:<br>Illuminant: | Gypsum<br>LED             |
| Electrical safety class:       |                           |
| Degree of protection:          | IP20                      |
| Rated power:                   | 11.9 w                    |
| Luminaire luminous flux*:      | 969 lm                    |
| Light output*:                 | 81.00 lm/w                |
| Colorful temperature*:         | 2700 K                    |
| Color rendering index*:        | Ra >90                    |
| Color temperature stability*:  | MAC 3                     |
| cos *:                         | 0.54                      |
| PRA:                           | LC 10/250/40 fixC SR SNC2 |