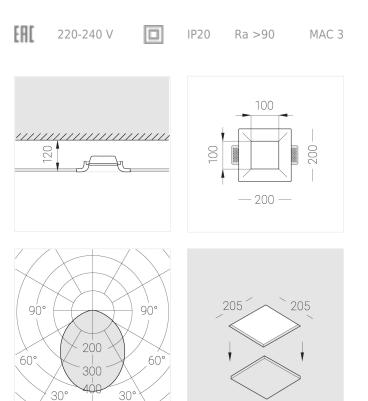

## Specifications

| Measurements:<br>Net weight:   | 200x200x70 mm<br>1.03 kg  |
|--------------------------------|---------------------------|
| Square<br>Body:<br>Illuminant: | Gypsum<br>LED             |
| Electrical safety class:       |                           |
| Degree of protection:          | IP20                      |
| Rated power:                   | 11.9 w                    |
| Luminaire luminous flux*:      | 969 lm                    |
| Light output*:                 | 81.00 lm/w                |
| Colorful temperature*:         | 2700 K                    |
| Color rendering index*:        | Ra >90                    |
| Color temperature stability*:  | MAC 3                     |
| cos *:                         | 0.54                      |
| PRA:                           | LC 10/250/40 fixC SR SNC2 |