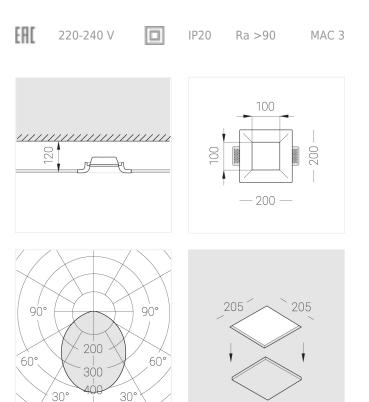

## Specifications

| Measurements:<br>Net weight:   | 200x200x70 mm<br>1.03 kg |
|--------------------------------|--------------------------|
| Square<br>Body:<br>Illuminant: | Gypsum<br>LED            |
| Electrical safety class:       |                          |
| Degree of protection:          | IP20                     |
| Rated power:                   | 8.6 w                    |
| Luminaire luminous flux*:      | 767 lm                   |
| Light output*:                 | 89 lm/w                  |
| Colorful temperature*:         | 3000 K                   |
| Color rendering index*:        | Ra >90                   |
| Color temperature stability*:  | MAC 3                    |
| COS *:                         | 0.51                     |
| PRA:                           | LC 8/180/44 fixC SR SNC2 |