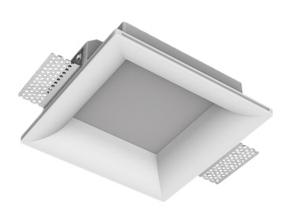

## Specifications

| Measurements:<br>Net weight:   | 200x200x70 mm<br>1.03 kg |
|--------------------------------|--------------------------|
| Square<br>Body:<br>Illuminant: | Gypsum<br>LED            |
| Electrical safety class:       |                          |
| Degree of protection:          | IP20                     |
| Rated power:                   | 8.6 w                    |
| Luminaire luminous flux*:      | 767 lm                   |
| Light output*:                 | 89 lm/w                  |
| Colorful temperature*:         | 3000 K                   |
| Color rendering index*:        | Ra >90                   |
| Color temperature stability*:  | MAC 3                    |
| COS *:                         | 0.51                     |
| PRA:                           | LC 8/180/44 fixC SR SNC2 |