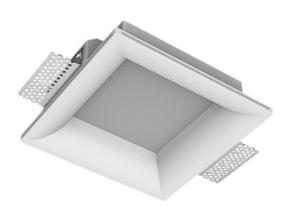

## Trimless recessed luminaire

Tenit-

## Specifications

| Measurements:                  | 200x200x70 mm             |
|--------------------------------|---------------------------|
| Net weight:                    | 1.03 kg                   |
| Square<br>Body:<br>Illuminant: | Gypsum<br>LED             |
| Electrical safety class:       |                           |
| Degree of protection:          | P20                       |
| Rated power:                   | 16.8 w                    |
| Luminaire luminous flux*:      | 1443 lm                   |
| Light output*:                 | 86 lm/w                   |
| Colorful temperature*:         | 3000 K                    |
| Color rendering index*:        | Ra >90                    |
| Color temperature stability*:  | MAC 3                     |
| cos *:                         | 0.55                      |
| PRA:                           | LC 15/350/43 fixC SR SNC2 |