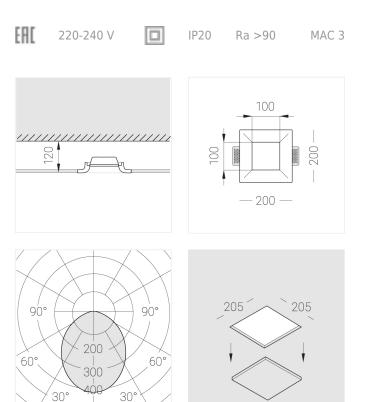

## Specifications

| Measurements:                  | 200x200x70 mm             |
|--------------------------------|---------------------------|
| Net weight:                    | 1.03 kg                   |
| Square<br>Body:<br>Illuminant: | Gypsum<br>LED             |
| Electrical safety class:       |                           |
| Degree of protection:          | P20                       |
| Rated power:                   | 16.8 w                    |
| Luminaire luminous flux*:      | 1443 lm                   |
| Light output*:                 | 86 lm/w                   |
| Colorful temperature*:         | 3000 K                    |
| Color rendering index*:        | Ra >90                    |
| Color temperature stability*:  | MAC 3                     |
| cos *:                         | 0.55                      |
| PRA:                           | LC 15/350/43 fixC SR SNC2 |