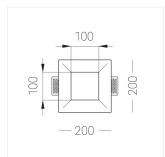

## Specifications

| Measurements: | 200x200x70 mm |
|---------------|---------------|
| Net weight:   | 1.16 kg       |
|               |               |

Square

Body: Gypsum Illuminant: LED

Electrical safety class: Ш Degree of protection: IP44 Rated power: 8.6 w Luminaire luminous flux\*: 767 lm 89.00 lm/w Light output\*: Colorful temperature\*: 3000 K Color rendering index\*: Ra >90 Color temperature stability\*: MAC 3 cos \*: 0.51 LC 8/180/44 fixC SC SNC2 PRA: