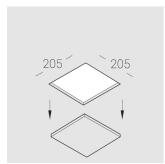

## Specifications

| Measurements: | 200x200x70 mm |
|---------------|---------------|
| Net weight:   | 1.16 kg       |
|               |               |

Square

Body: Gypsum Illuminant: LED

Electrical safety class: Ш Degree of protection: IP44 Rated power: 8.6 w Luminaire luminous flux\*: 767 lm 89.00 lm/w Light output\*: Colorful temperature\*: 3000 K Color rendering index\*: Ra >90 Color temperature stability\*: MAC 3 cos \*: 0.51 LC 8/180/44 fixC SC SNC2 PRA: