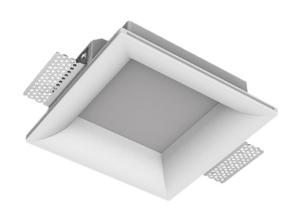

## Trimless recessed luminaire

# Simple Quadro R25 100x100 9W 930 IP44 ze11009189