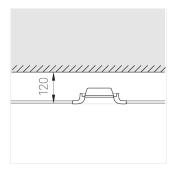

## Specifications

| Measurements: | 200x200x70 mm |
|---------------|---------------|
| Net weight:   | 1.16 kg       |
|               |               |

Square

Body: Gypsum Illuminant: LED

Electrical safety class: Ш Degree of protection: IP44 Rated power: 8.6 w Luminaire luminous flux\*: 767 lm 89.00 lm/w Light output\*: Colorful temperature\*: 3000 K Color rendering index\*: Ra >90 Color temperature stability\*: MAC 3 cos \*: 0.51 LC 8/180/44 fixC SC SNC2 PRA: