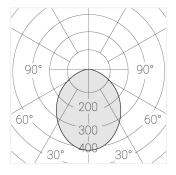

## Specifications

| Measurements: | 200x200x70 mm |
|---------------|---------------|
| Net weight:   | 1.16 kg       |
|               |               |

Square

Body: Gypsum Illuminant: LED

Electrical safety class: Ш Degree of protection: IP44 Rated power: 8.6 w Luminaire luminous flux\*: 767 lm 89.00 lm/w Light output\*: Colorful temperature\*: 3000 K Color rendering index\*: Ra >90 Color temperature stability\*: MAC 3 cos \*: 0.51 LC 8/180/44 fixC SC SNC2 PRA: