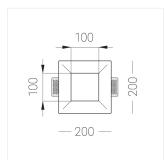

### Specifications

| Measurements: | 200x200x70 mm |
|---------------|---------------|
| Net weight:   | 1.17 kg       |
|               |               |

Square

Body: Gypsum Illuminant: LED

Electrical safety class: Ш Degree of protection: IP20 Rated power: 12.2 w Luminaire luminous flux\*: 969 lm 79.00 lm/w Light output\*: Colorful temperature\*: 2700 K Color rendering index\*: Ra >90 Color temperature stability\*: MAC 3 cos \*: 8.0 LCAI 15W 150mA-400mA ECO slim PRA: