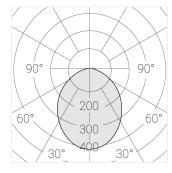

### Specifications

| Measurements: | 200x200x70 mm |
|---------------|---------------|
| Net weight:   | 1.17 kg       |
|               |               |

Square

Body: Gypsum Illuminant: LED

Electrical safety class: Ш Degree of protection: IP20 Rated power: 12.2 w Luminaire luminous flux\*: 969 lm 79.00 lm/w Light output\*: Colorful temperature\*: 2700 K Color rendering index\*: Ra >90 Color temperature stability\*: MAC 3 cos \*: 8.0 LCAI 15W 150mA-400mA ECO slim PRA: