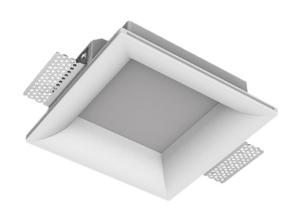

## Trimless recessed luminaire

## Senit

# Simple Quadro R25 100x100 12W 927 DA ze11005155