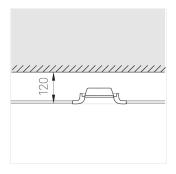

### Specifications

| Measurements: | 200x200x70 mm |
|---------------|---------------|
| Net weight:   | 1.17 kg       |
|               |               |

Square

Body: Gypsum Illuminant: LED

Electrical safety class: Ш Degree of protection: IP20 Rated power: 12.2 w Luminaire luminous flux\*: 969 lm 79.00 lm/w Light output\*: Colorful temperature\*: 2700 K Color rendering index\*: Ra >90 Color temperature stability\*: MAC 3 cos \*: 8.0 LCAI 15W 150mA-400mA ECO slim PRA: