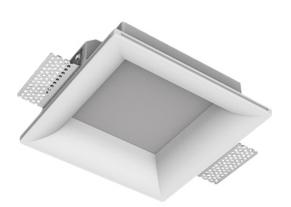

## Trimless recessed luminaire

Simple Quadro R25 100x100 9W 930 DA ze11009199

Senit

## **Specifications**

30

| Measurements:<br>Net weight:   | 200x200x70 mm<br>1.17 kg      |
|--------------------------------|-------------------------------|
| Square<br>Body:<br>Illuminant: | Gypsum<br>LED                 |
| Electrical safety class:       | 11                            |
| Degree of protection:          | IP20                          |
| Rated power:                   | 9.3 w                         |
| Luminaire luminous flux*:      | 767 Im                        |
| Light output*:                 | 82 lm/w                       |
| Colorful temperature*:         | 3000 K                        |
| Color rendering index*:        | Ra >90                        |
| Color temperature stability*:  | MAC 3                         |
| COS *:                         | 0.71                          |
| PRA:                           | LCAI 15W 150mA-400mA ECO slim |