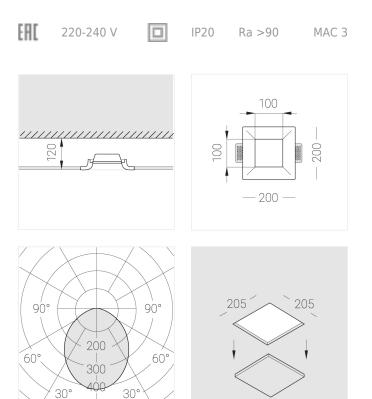

## **Specifications**

30

| Measurements:<br>Net weight:   | 200x200x70 mm<br>1.17 kg      |
|--------------------------------|-------------------------------|
| Square<br>Body:<br>Illuminant: | Gypsum<br>LED                 |
| Electrical safety class:       | 11                            |
| Degree of protection:          | IP20                          |
| Rated power:                   | 9.3 w                         |
| Luminaire luminous flux*:      | 767 Im                        |
| Light output*:                 | 82 lm/w                       |
| Colorful temperature*:         | 3000 K                        |
| Color rendering index*:        | Ra >90                        |
| Color temperature stability*:  | MAC 3                         |
| COS *:                         | 0.71                          |
| PRA:                           | LCAI 15W 150mA-400mA ECO slim |