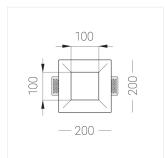

### Specifications

| Measurements: | 200x200x70 mm |
|---------------|---------------|
| Net weight:   | 1.17 kg       |
|               |               |

Square

Body: Gypsum Illuminant: LED

Electrical safety class: Ш Degree of protection: IP20 Rated power: 12.2 w Luminaire luminous flux\*: 1054 lm 86 lm/w Light output\*: Colorful temperature\*: 3000 K Color rendering index\*: Ra >90 Color temperature stability\*: MAC 3 cos \*: 8.0 LCAI 15W 150mA-400mA ECO slim PRA: