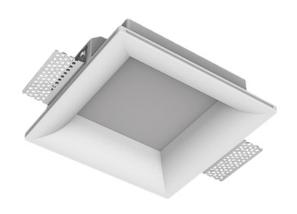

## Trimless recessed luminaire

## Senit

# Simple Quadro R25 100x100 12W 930 DA ze11005157