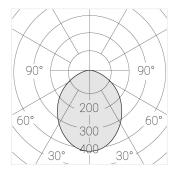

### Specifications

| Measurements: | 200x200x70 mm |
|---------------|---------------|
| Net weight:   | 1.17 kg       |
|               |               |

Square

Body: Gypsum Illuminant: LED

Electrical safety class: Ш Degree of protection: IP20 Rated power: 12.2 w Luminaire luminous flux\*: 1054 lm 86 lm/w Light output\*: Colorful temperature\*: 3000 K Color rendering index\*: Ra >90 Color temperature stability\*: MAC 3 cos \*: 8.0 LCAI 15W 150mA-400mA ECO slim PRA: