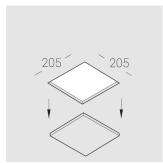

### Specifications

| Measurements: | 200x200x70 mm |
|---------------|---------------|
| Net weight:   | 1.17 kg       |
|               |               |

Square

Body: Gypsum Illuminant: LED

Electrical safety class: Ш Degree of protection: IP20 Rated power: 12.2 w Luminaire luminous flux\*: 1054 lm 86 lm/w Light output\*: Colorful temperature\*: 3000 K Color rendering index\*: Ra >90 Color temperature stability\*: MAC 3 cos \*: 8.0 LCAI 15W 150mA-400mA ECO slim PRA: