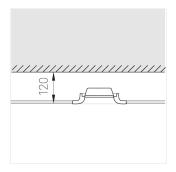

### Specifications

| Measurements: | 200x200x70 mm |
|---------------|---------------|
| Net weight:   | 1.17 kg       |
|               |               |

Square

Body: Gypsum Illuminant: LED

Electrical safety class: Ш Degree of protection: IP20 Rated power: 12.2 w Luminaire luminous flux\*: 1054 lm 86 lm/w Light output\*: Colorful temperature\*: 3000 K Color rendering index\*: Ra >90 Color temperature stability\*: MAC 3 cos \*: 8.0 LCAI 15W 150mA-400mA ECO slim PRA: