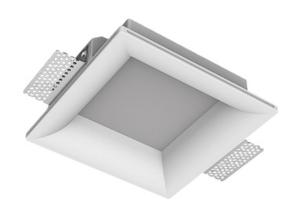

## Trimless recessed luminaire

# Simple Quadro R25 100x100 9W 940 DA ze11009200

### **Specifications**

| Measurements: | 200x200x70 mm |
|---------------|---------------|
| Net weight:   | 1.17 kg       |

Square

Body: Gypsum Illuminant: LED

Electrical safety class: Ш Degree of protection: IP20 Rated power: 9.3 w Luminaire luminous flux\*: 829 lm 89.00 lm/w Light output\*: Colorful temperature\*: 4000 K Color rendering index\*: Ra >90 Color temperature stability\*: MAC 3 cos \*: 0.71 LCAI 15W 150mA-400mA ECO slim PRA: