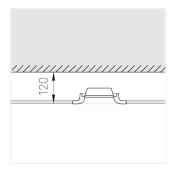

### **Specifications**

| Measurements: | 200x200x70 mm |
|---------------|---------------|
| Net weight:   | 1.17 kg       |

Square

Body: Gypsum Illuminant: LED

Electrical safety class: Ш Degree of protection: IP20 Rated power: 9.3 w Luminaire luminous flux\*: 829 lm 89.00 lm/w Light output\*: Colorful temperature\*: 4000 K Color rendering index\*: Ra >90 Color temperature stability\*: MAC 3 cos \*: 0.71 LCAI 15W 150mA-400mA ECO slim PRA: