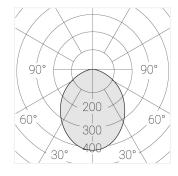

### **Specifications**

| Measurements: | 200x200x70 mm |
|---------------|---------------|
| Net weight:   | 1.17 kg       |

Square

Body: Gypsum Illuminant: LED

Electrical safety class: Ш Degree of protection: IP20 Rated power: 9.3 w Luminaire luminous flux\*: 829 lm 89.00 lm/w Light output\*: Colorful temperature\*: 4000 K Color rendering index\*: Ra >90 Color temperature stability\*: MAC 3 cos \*: 0.71 LCAI 15W 150mA-400mA ECO slim PRA: