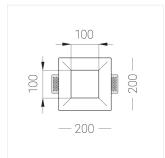

### **Specifications**

| Measurements: | 200x200x70 mm |
|---------------|---------------|
| Net weight:   | 1.17 kg       |

Square

Body: Gypsum Illuminant: LED

Electrical safety class: Ш Degree of protection: IP20 Rated power: 9.3 w Luminaire luminous flux\*: 829 lm 89.00 lm/w Light output\*: Colorful temperature\*: 4000 K Color rendering index\*: Ra >90 Color temperature stability\*: MAC 3 cos \*: 0.71 LCAI 15W 150mA-400mA ECO slim PRA: