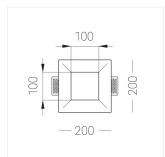

### **Specifications**

| Measurements: | 200x200x70 mm |
|---------------|---------------|
| Net weight:   | 1.17 kg       |
|               |               |

Square

Body: Gypsum Illuminant: LED

Electrical safety class: Ш Degree of protection: IP20 Rated power: 12.2 w Luminaire luminous flux\*: 1138 lm 93.00 lm/w Light output\*: Colorful temperature\*: 4000 K Color rendering index\*: Ra >90 Color temperature stability\*: MAC 3 cos \*: 8.0 LCAI 15W 150mA-400mA ECO slim PRA: