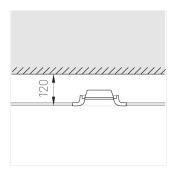

### **Specifications**

| Measurements: | 200x200x70 mm |
|---------------|---------------|
| Net weight:   | 1.17 kg       |
|               |               |

Square

Body: Gypsum Illuminant: LED

Electrical safety class: Ш Degree of protection: IP20 Rated power: 12.2 w Luminaire luminous flux\*: 1138 lm 93.00 lm/w Light output\*: Colorful temperature\*: 4000 K Color rendering index\*: Ra >90 Color temperature stability\*: MAC 3 cos \*: 8.0 LCAI 15W 150mA-400mA ECO slim PRA: