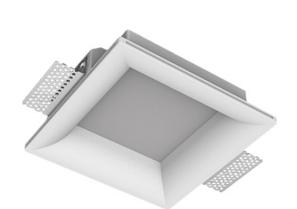

## Trimless recessed luminaire

# Simple Quadro R25 100x100 12W 940 DA ze11005159

Ra >90

220-240 V

IP20

EHE

### **Specifications**

| Measurements: | 200x200x70 mm |
|---------------|---------------|
| Net weight:   | 1.17 kg       |
|               |               |

Square

Body: Gypsum Illuminant: LED

Electrical safety class: Ш Degree of protection: IP20 Rated power: 12.2 w Luminaire luminous flux\*: 1138 lm 93.00 lm/w Light output\*: Colorful temperature\*: 4000 K Color rendering index\*: Ra >90 Color temperature stability\*: MAC 3 cos \*: 8.0 LCAI 15W 150mA-400mA ECO slim PRA: