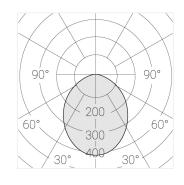

### **Specifications**

| Measurements: | 200x200x70 mm |
|---------------|---------------|
| Net weight:   | 1.17 kg       |
|               |               |

Square

Body: Gypsum Illuminant: LED

Electrical safety class: Ш Degree of protection: IP20 Rated power: 12.2 w Luminaire luminous flux\*: 1138 lm 93.00 lm/w Light output\*: Colorful temperature\*: 4000 K Color rendering index\*: Ra >90 Color temperature stability\*: MAC 3 cos \*: 8.0 LCAI 15W 150mA-400mA ECO slim PRA:

All parameters marked with \* are calculated values. Zenith uses tried and tested components from leading suppliers. However, it is possible for some LED technology-related faults to occur over the life of the product.