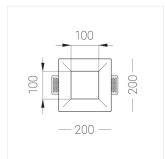

### Specifications

| Measurements: | 200x200x70 mm |
|---------------|---------------|
| Net weight:   | 1.12 kg       |
|               |               |

Square

Body: Gypsum Illuminant: LED

Electrical safety class: Ш Degree of protection: IP20 Rated power: 9.1 w Luminaire luminous flux\*: 960 lm 105.00 lm/w Light output\*: Colorful temperature\*: 4000 K Color rendering index\*: Ra >80 Color temperature stability\*: MAC 3 cos \*: 0.95 LC 10/150-400/40 bDW SC PRE2 PRA: