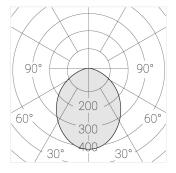

### Specifications

| Measurements: | 200x200x70 mm |
|---------------|---------------|
| Net weight:   | 1.12 kg       |
|               |               |

Square

Body: Gypsum Illuminant: LED

Electrical safety class: Ш Degree of protection: IP20 Rated power: 9.1 w Luminaire luminous flux\*: 960 lm 105.00 lm/w Light output\*: Colorful temperature\*: 4000 K Color rendering index\*: Ra >80 Color temperature stability\*: MAC 3 cos \*: 0.95 LC 10/150-400/40 bDW SC PRE2 PRA: