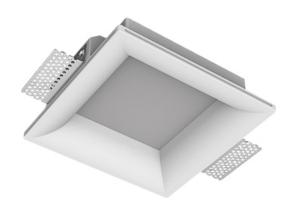

## Trimless recessed luminaire

# Simple Quadro R25 100x100 9W 840 DW ze11005924

### Specifications

| Measurements: | 200x200x70 mm |
|---------------|---------------|
| Net weight:   | 1.12 kg       |
|               |               |

Square

Body: Gypsum Illuminant: LED

Electrical safety class: Ш Degree of protection: IP20 Rated power: 9.1 w Luminaire luminous flux\*: 960 lm 105.00 lm/w Light output\*: Colorful temperature\*: 4000 K Color rendering index\*: Ra >80 Color temperature stability\*: MAC 3 cos \*: 0.95 LC 10/150-400/40 bDW SC PRE2 PRA: