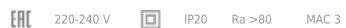

### Specifications

| Measurements: | 200x200x70 mm |
|---------------|---------------|
| Net weight:   | 1.12 kg       |
|               |               |

Square

Body: Gypsum Illuminant: LED

Electrical safety class: Ш Degree of protection: IP20 Rated power: 9.1 w Luminaire luminous flux\*: 960 lm 105.00 lm/w Light output\*: Colorful temperature\*: 4000 K Color rendering index\*: Ra >80 Color temperature stability\*: MAC 3 cos \*: 0.95 LC 10/150-400/40 bDW SC PRE2 PRA: