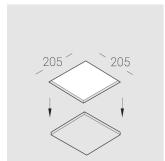

### Specifications

| Measurements: | 200x200x70 mm |
|---------------|---------------|
| Net weight:   | 1.12 kg       |
|               |               |

Square

Body: Gypsum Illuminant: LED

Electrical safety class: Ш Degree of protection: IP20 Rated power: 9.1 w Luminaire luminous flux\*: 960 lm 105.00 lm/w Light output\*: Colorful temperature\*: 4000 K Color rendering index\*: Ra >80 Color temperature stability\*: MAC 3 cos \*: 0.95 LC 10/150-400/40 bDW SC PRE2 PRA: