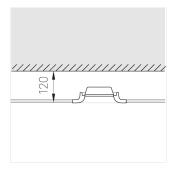

### Specifications

| Measurements: | 200x200x70 mm |
|---------------|---------------|
| Net weight:   | 1.12 kg       |
|               |               |

Square

Body: Gypsum Illuminant: LED

Electrical safety class: Ш Degree of protection: IP20 Rated power: 9.1 w Luminaire luminous flux\*: 960 lm 105.00 lm/w Light output\*: Colorful temperature\*: 4000 K Color rendering index\*: Ra >80 Color temperature stability\*: MAC 3 cos \*: 0.95 LC 10/150-400/40 bDW SC PRE2 PRA: