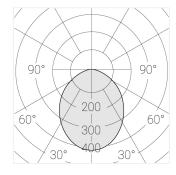

### Specifications

| Measurements: | 200x200x70 mm |
|---------------|---------------|
| Net weight:   | 1.12 kg       |
|               |               |

Square

Body: Gypsum Illuminant: LED

Electrical safety class: Ш Degree of protection: IP20 Rated power: 12.2 w Luminaire luminous flux\*: 1317 lm 108.00 lm/w Light output\*: Colorful temperature\*: 4000 K Color rendering index\*: Ra >80 Color temperature stability\*: MAC 3 cos \*: 0.96 LC 17/250-700/50 bDW SC PRE2 PRA: