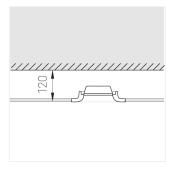

### Specifications

| Measurements: | 200x200x70 mm |
|---------------|---------------|
| Net weight:   | 1.12 kg       |
|               |               |

Square

Body: Gypsum Illuminant: LED

Electrical safety class: Ш Degree of protection: IP20 Rated power: 12.2 w Luminaire luminous flux\*: 1317 lm 108.00 lm/w Light output\*: Colorful temperature\*: 4000 K Color rendering index\*: Ra >80 Color temperature stability\*: MAC 3 cos \*: 0.96 LC 17/250-700/50 bDW SC PRE2 PRA: