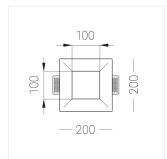

### Specifications

| Measurements: | 200x200x70 mm |
|---------------|---------------|
| Net weight:   | 1.12 kg       |
|               |               |

Square

Body: Gypsum Illuminant: LED

Electrical safety class: Ш Degree of protection: IP20 Rated power: 12.2 w Luminaire luminous flux\*: 1317 lm 108.00 lm/w Light output\*: Colorful temperature\*: 4000 K Color rendering index\*: Ra >80 Color temperature stability\*: MAC 3 cos \*: 0.96 LC 17/250-700/50 bDW SC PRE2 PRA: