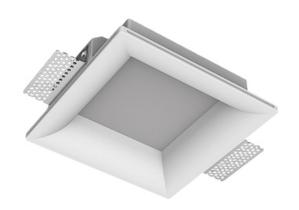

## Trimless recessed luminaire

# Simple Quadro R25 100x100 12W 840 DW ze11005925