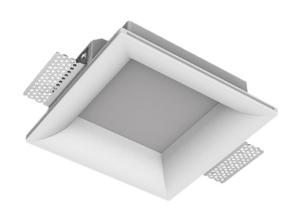

## Trimless recessed luminaire

## Senit

# Simple Quadro R25 100x100 9W 940 DW ze11005933