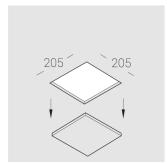

## Specifications

| Measurements: | 200x200x70 mm |
|---------------|---------------|
| Net weight:   | 1.12 kg       |
|               |               |

Square

Body: Gypsum Illuminant: LED

Electrical safety class: Ш Degree of protection: IP20 Rated power: 9.1 w Luminaire luminous flux\*: 829 lm 91.00 lm/w Light output\*: Colorful temperature\*: 4000 K Color rendering index\*: Ra >90 Color temperature stability\*: MAC 3 cos \*: 0.95 LC 10/150-400/40 bDW SC PRE2 PRA: