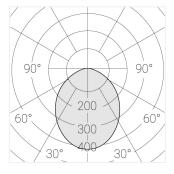

## Specifications

| Measurements: | 200x200x70 mm |
|---------------|---------------|
| Net weight:   | 1.12 kg       |
|               |               |

Square

Body: Gypsum Illuminant: LED

Electrical safety class: Ш Degree of protection: IP20 Rated power: 9.1 w Luminaire luminous flux\*: 829 lm 91.00 lm/w Light output\*: Colorful temperature\*: 4000 K Color rendering index\*: Ra >90 Color temperature stability\*: MAC 3 cos \*: 0.95 LC 10/150-400/40 bDW SC PRE2 PRA: