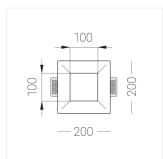

## Specifications

| Measurements: | 200x200x70 mm |
|---------------|---------------|
| Net weight:   | 1.12 kg       |
|               |               |

Square

Body: Gypsum Illuminant: LED

Electrical safety class: Ш Degree of protection: IP20 Rated power: 9.1 w Luminaire luminous flux\*: 829 lm 91.00 lm/w Light output\*: Colorful temperature\*: 4000 K Color rendering index\*: Ra >90 Color temperature stability\*: MAC 3 cos \*: 0.95 LC 10/150-400/40 bDW SC PRE2 PRA: