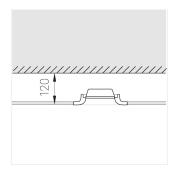

## Specifications

| Measurements: | 200x200x70 mm |
|---------------|---------------|
| Net weight:   | 1.12 kg       |
|               |               |

Square

Body: Gypsum Illuminant: LED

Electrical safety class: Ш Degree of protection: IP20 Rated power: 9.1 w Luminaire luminous flux\*: 829 lm 91.00 lm/w Light output\*: Colorful temperature\*: 4000 K Color rendering index\*: Ra >90 Color temperature stability\*: MAC 3 cos \*: 0.95 LC 10/150-400/40 bDW SC PRE2 PRA: