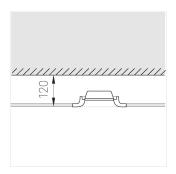

## **Specifications**

| Measurements: | 200x200x70 mm |
|---------------|---------------|
| Net weight:   | 1.12 kg       |
|               |               |

Square

Body: Gypsum Illuminant: LED

Electrical safety class: Ш Degree of protection: IP20 Rated power: 12.2 w Luminaire luminous flux\*: 1138 lm 93.00 lm/w Light output\*: Colorful temperature\*: 4000 K Color rendering index\*: Ra >90 Color temperature stability\*: MAC 3 cos \*: 0.96 LC 17/250-700/50 bDW SC PRE2 PRA: