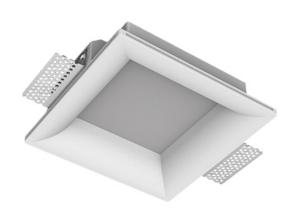

# Simple Quadro R25 100x100 12W 940 DW ze11005934

Ra >90

220-240 V

IP20

EHE

## **Specifications**

| Measurements: | 200x200x70 mm |
|---------------|---------------|
| Net weight:   | 1.12 kg       |
|               |               |

Square

Body: Gypsum Illuminant: LED

Electrical safety class: Ш Degree of protection: IP20 Rated power: 12.2 w Luminaire luminous flux\*: 1138 lm 93.00 lm/w Light output\*: Colorful temperature\*: 4000 K Color rendering index\*: Ra >90 Color temperature stability\*: MAC 3 cos \*: 0.96 LC 17/250-700/50 bDW SC PRE2 PRA: