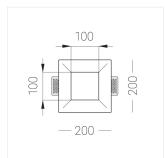

## **Specifications**

| Measurements: | 200x200x70 mm |
|---------------|---------------|
| Net weight:   | 1.12 kg       |
|               |               |

Square

Body: Gypsum Illuminant: LED

Electrical safety class: Ш Degree of protection: IP20 Rated power: 12.2 w Luminaire luminous flux\*: 1138 lm 93.00 lm/w Light output\*: Colorful temperature\*: 4000 K Color rendering index\*: Ra >90 Color temperature stability\*: MAC 3 cos \*: 0.96 LC 17/250-700/50 bDW SC PRE2 PRA: