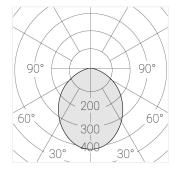

## **Specifications**

| Measurements: | 200x200x70 mm |
|---------------|---------------|
| Net weight:   | 1.12 kg       |
|               |               |

Square

Body: Gypsum Illuminant: LED

Electrical safety class: Ш Degree of protection: IP20 Rated power: 12.2 w Luminaire luminous flux\*: 1138 lm 93.00 lm/w Light output\*: Colorful temperature\*: 4000 K Color rendering index\*: Ra >90 Color temperature stability\*: MAC 3 cos \*: 0.96 LC 17/250-700/50 bDW SC PRE2 PRA: