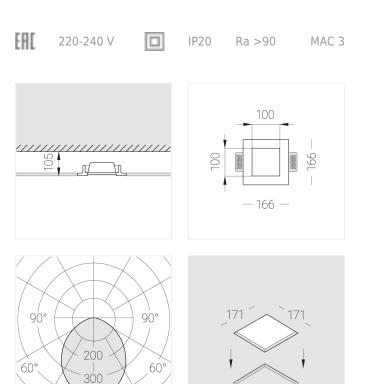

## **Specifications**

30°

4ÅF

30

| Measurements:                  | 166x166x50 mm             |
|--------------------------------|---------------------------|
| Net weight:                    | 0.83 kg                   |
| Square<br>Body:<br>Illuminant: | Gypsum<br>LED             |
| Electrical safety class:       | II                        |
| Degree of protection:          | IP20                      |
| Rated power:                   | 16.8 w                    |
| Luminaire luminous flux*:      | 1512 Im                   |
| Light output*:                 | 90 Im/w                   |
| Colorful temperature*:         | 3000 K                    |
| Color rendering index*:        | Ra >90                    |
| Color temperature stability*:  | MAC 3                     |
| cos *:                         | 0.55                      |
| PRA:                           | LC 15/350/43 fixC SR SNC2 |