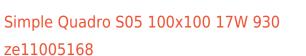

## Trimless recessed luminaire

Senit

## **Specifications**

30°

4ÅF

30

| Measurements:                  | 166x166x50 mm             |
|--------------------------------|---------------------------|
| Net weight:                    | 0.83 kg                   |
| Square<br>Body:<br>Illuminant: | Gypsum<br>LED             |
| Electrical safety class:       | II                        |
| Degree of protection:          | IP20                      |
| Rated power:                   | 16.8 w                    |
| Luminaire luminous flux*:      | 1512 Im                   |
| Light output*:                 | 90 Im/w                   |
| Colorful temperature*:         | 3000 K                    |
| Color rendering index*:        | Ra >90                    |
| Color temperature stability*:  | MAC 3                     |
| cos *:                         | 0.55                      |
| PRA:                           | LC 15/350/43 fixC SR SNC2 |