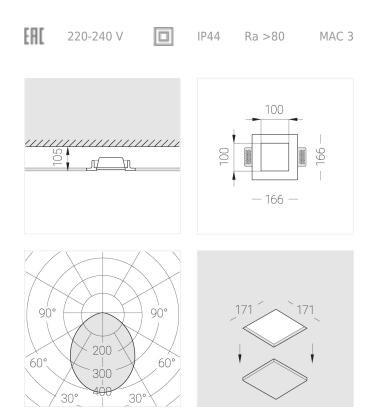

## **Specifications**

| Measurements:<br>Net weight:   | 166x166x50 mm<br>0.96 kg |
|--------------------------------|--------------------------|
| Square<br>Body:<br>Illuminant: | Gypsum<br>LED            |
| Electrical safety class:       |                          |
| Degree of protection:          | IP44                     |
| Rated power:                   | 8.6 w                    |
| Luminaire luminous flux*:      | 932 lm                   |
| Light output*:                 | 108.00 lm/w              |
| Colorful temperature*:         | 3000 K                   |
| Color rendering index*:        | Ra >80                   |
| Color temperature stability*:  | MAC 3                    |
| COS *:                         | 0.51                     |
| PRA:                           | LC 8/180/44 fixC SC SNC2 |