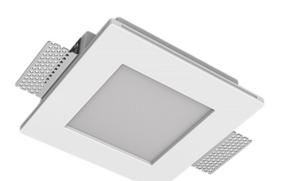

## Trimless recessed luminaire

Simple Quadro S05 100x100 9W 830 IP44 ze11009206

## **Specifications**

| Measurements:<br>Net weight:   | 166x166x50 mm<br>0.96 kg |
|--------------------------------|--------------------------|
| Square<br>Body:<br>Illuminant: | Gypsum<br>LED            |
| Electrical safety class:       |                          |
| Degree of protection:          | IP44                     |
| Rated power:                   | 8.6 w                    |
| Luminaire luminous flux*:      | 932 lm                   |
| Light output*:                 | 108.00 lm/w              |
| Colorful temperature*:         | 3000 K                   |
| Color rendering index*:        | Ra >80                   |
| Color temperature stability*:  | MAC 3                    |
| COS *:                         | 0.51                     |
| PRA:                           | LC 8/180/44 fixC SC SNC2 |