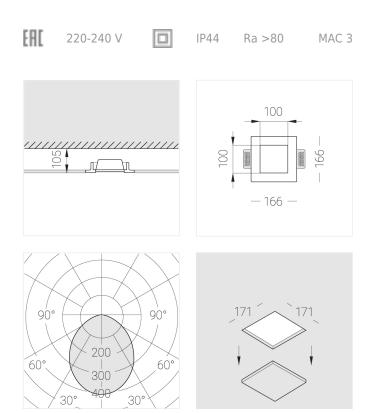

## **Specifications**

| Measurements:<br>Net weight:   | 166x166x50 mm<br>0.96 kg  |
|--------------------------------|---------------------------|
| Square<br>Body:<br>Illuminant: | Gypsum<br>LED             |
| Electrical safety class:       |                           |
| Degree of protection:          | IP44                      |
| Rated power:                   | 11.9 w                    |
| Luminaire luminous flux*:      | 1280 lm                   |
| Light output*:                 | 108.00 lm/w               |
| Colorful temperature*:         | 3000 K                    |
| Color rendering index*:        | Ra >80                    |
| Color temperature stability*:  | MAC 3                     |
| COS *:                         | 0.54                      |
| PRA:                           | LC 10/250/40 fixC SC SNC2 |