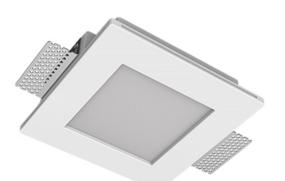

## Trimless recessed luminaire

Simple Quadro S05 100x100 12W 830 IP44 ze11005171

## **Specifications**

| Measurements:<br>Net weight:   | 166x166x50 mm<br>0.96 kg  |
|--------------------------------|---------------------------|
| Square<br>Body:<br>Illuminant: | Gypsum<br>LED             |
| Electrical safety class:       |                           |
| Degree of protection:          | IP44                      |
| Rated power:                   | 11.9 w                    |
| Luminaire luminous flux*:      | 1280 lm                   |
| Light output*:                 | 108.00 lm/w               |
| Colorful temperature*:         | 3000 K                    |
| Color rendering index*:        | Ra >80                    |
| Color temperature stability*:  | MAC 3                     |
| COS *:                         | 0.54                      |
| PRA:                           | LC 10/250/40 fixC SC SNC2 |