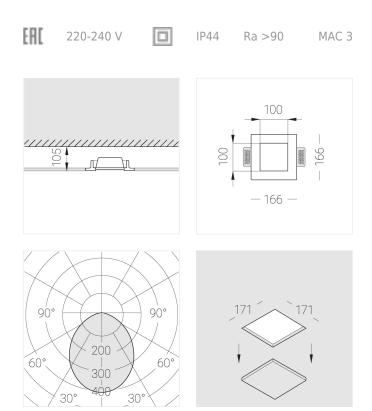

## **Specifications**

| Measurements:<br>Net weight:   | 166x166x50 mm<br>0.96 kg  |
|--------------------------------|---------------------------|
| Square<br>Body:<br>Illuminant: | Gypsum<br>LED             |
| Electrical safety class:       |                           |
| Degree of protection:          | IP44                      |
| Rated power:                   | 11.9 w                    |
| Luminaire luminous flux*:      | 1104 lm                   |
| Light output*:                 | 93.00 lm/w                |
| Colorful temperature*:         | 3000 K                    |
| Color rendering index*:        | Ra >90                    |
| Color temperature stability*:  | MAC 3                     |
| COS *:                         | 0.54                      |
| PRA:                           | LC 10/250/40 fixC SC SNC2 |