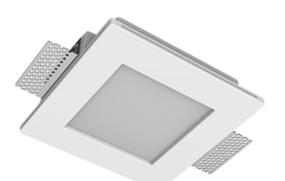

## Trimless recessed luminaire

Simple Quadro S05 100x100 12W 930 IP44 ze11005177

## **Specifications**

| Measurements:<br>Net weight:   | 166x166x50 mm<br>0.96 kg  |
|--------------------------------|---------------------------|
| Square<br>Body:<br>Illuminant: | Gypsum<br>LED             |
| Electrical safety class:       |                           |
| Degree of protection:          | IP44                      |
| Rated power:                   | 11.9 w                    |
| Luminaire luminous flux*:      | 1104 lm                   |
| Light output*:                 | 93.00 lm/w                |
| Colorful temperature*:         | 3000 K                    |
| Color rendering index*:        | Ra >90                    |
| Color temperature stability*:  | MAC 3                     |
| COS *:                         | 0.54                      |
| PRA:                           | LC 10/250/40 fixC SC SNC2 |