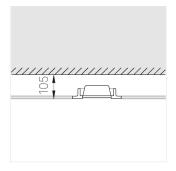

### **Specifications**

| Measurements: | 166x166x50 mm |
|---------------|---------------|
| Net weight:   | 0.97 kg       |
|               |               |

Square

Body: Gypsum Illuminant: LED

Electrical safety class: Ш Degree of protection: IP20 Rated power: 12.2 w Luminaire luminous flux\*: 1379 lm 113.00 lm/w Light output\*: Colorful temperature\*: 4000 K Color rendering index\*: Ra >80 Color temperature stability\*: MAC 3 cos \*: 8.0 LCAI 15W 150mA-400mA ECO slim PRA: