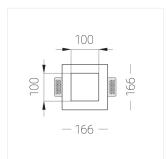

### **Specifications**

| Measurements: | 166x166x50 mm |
|---------------|---------------|
| Net weight:   | 0.97 kg       |
|               |               |

Square

Body: Gypsum Illuminant: LED

Electrical safety class: Ш Degree of protection: IP20 Rated power: 12.2 w Luminaire luminous flux\*: 1379 lm 113.00 lm/w Light output\*: Colorful temperature\*: 4000 K Color rendering index\*: Ra >80 Color temperature stability\*: MAC 3 cos \*: 8.0 LCAI 15W 150mA-400mA ECO slim PRA: