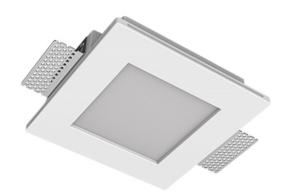

## Trimless recessed luminaire

# Simple Quadro S05 100x100 12W 840 DA ze11005193

#### Complectation

| Body               | 1 |
|--------------------|---|
| LED module         | 1 |
| Conrol gear        | 1 |
| Fastener           | 2 |
| Screw x6           | 4 |
| Screw self-tapping | 2 |
| Washer D5          | 4 |