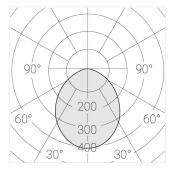

### **Specifications**

| Measurements: | 166x166x50 mm |
|---------------|---------------|
| Net weight:   | 0.97 kg       |
|               |               |

Square

Body: Gypsum Illuminant: LED

Electrical safety class: Ш Degree of protection: IP20 Rated power: 12.2 w Luminaire luminous flux\*: 1379 lm 113.00 lm/w Light output\*: Colorful temperature\*: 4000 K Color rendering index\*: Ra >80 Color temperature stability\*: MAC 3 cos \*: 8.0 LCAI 15W 150mA-400mA ECO slim PRA: