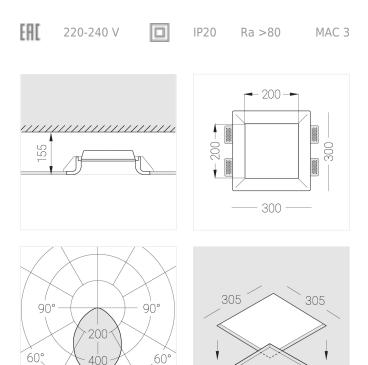

## **Specifications**

′30°

600

30

| Measurements:<br>Net weight:   | 300x300x96 mm<br>3.04 kg |
|--------------------------------|--------------------------|
| Square<br>Body:<br>Illuminant: | Gypsum<br>LED            |
| Electrical safety class:       | 11                       |
| Degree of protection:          | IP20                     |
| Rated power:                   | 23.8 w                   |
| Luminaire luminous flux*:      | 1658 lm                  |
| Light output*:                 | 70.00 lm/w               |
| Colorful temperature*:         | 3000 K                   |
| Color rendering index*:        | Ra >80                   |
| Color temperature stability*:  | MAC 3                    |
| COS *:                         | 0.89                     |
| PRA:                           | LCI 20W 700mA TEC SR     |