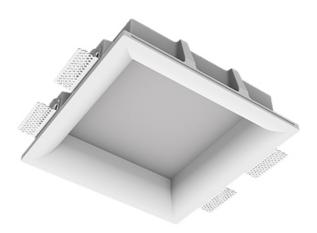

## Trimless recessed luminaire



Simple Quadro R50 200x200 24W 830 ze11003023





## Complectation

| Body               | 1 |
|--------------------|---|
| LED module         | 1 |
| Conrol gear        | 1 |
| Fastener           | 4 |
| Screw x6           | 8 |
| Screw self-tapping | 4 |
| Washer D5          | 8 |
|                    |   |

## Dimming by TRIAC accessible on request

The manufacturer reserves the right to change the configuration of the LED luminaire.

## **Specifications**

′30°

600

30

| Measurements:<br>Net weight:   | 300x300x96 mm<br>3.04 kg |
|--------------------------------|--------------------------|
| Square<br>Body:<br>Illuminant: | Gypsum<br>LED            |
| Electrical safety class:       | 11                       |
| Degree of protection:          | IP20                     |
| Rated power:                   | 23.8 w