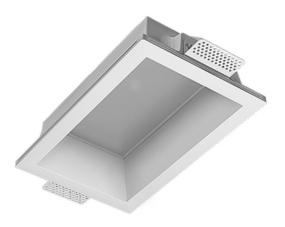

## Trimless recessed luminaire

Simple Longy A56 100x200 16W 927 ze11005525

## Specifications

| Measurements:<br>Net weight:        | 280x180x96 mm<br>2.00 kg  |
|-------------------------------------|---------------------------|
| Rectangular<br>Body:<br>Illuminant: | Gypsum<br>LED             |
| Electrical safety class:            |                           |
| Degree of protection:               | IP20                      |
| Rated power:                        | 16 w                      |
| Luminaire luminous flux*:           | 1337 lm                   |
| Light output*:                      | 84 lm/w                   |
| Colorful temperature*:              | 2700 K                    |
| Color rendering index*:             | Ra >90                    |
| Color temperature stability*:       | MAC 3                     |
| COS *:                              | 0.55                      |
| PRA:                                | LC 15/350/43 fixC SR SNC2 |