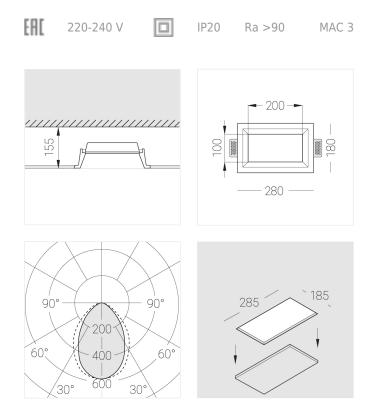

## Specifications

| Measurements:<br>Net weight:        | 280x180x96 mm<br>2.00 kg  |
|-------------------------------------|---------------------------|
| Rectangular<br>Body:<br>Illuminant: | Gypsum<br>LED             |
| Electrical safety class:            |                           |
| Degree of protection:               | IP20                      |
| Rated power:                        | 16 w                      |
| Luminaire luminous flux*:           | 1337 lm                   |
| Light output*:                      | 84 lm/w                   |
| Colorful temperature*:              | 2700 K                    |
| Color rendering index*:             | Ra >90                    |
| Color temperature stability*:       | MAC 3                     |
| COS *:                              | 0.55                      |
| PRA:                                | LC 15/350/43 fixC SR SNC2 |