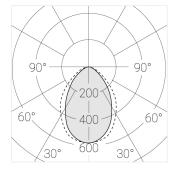

### **Specifications**

| Measurements: | 280x180x96 mm |
|---------------|---------------|
| Net weight:   | 2.00 kg       |
|               |               |

Rectangular

Body: Gypsum Illuminant: LED

Electrical safety class: Ш Degree of protection: IP20 Rated power: 22.5 w Luminaire luminous flux\*: 1837 lm Light output\*: 82 lm/w Colorful temperature\*: 2700 K Color rendering index\*: Ra >90 Color temperature stability\*: MAC 3 cos \*: 0.94 PRA: LC 21/500/42 fixC SR ADV2