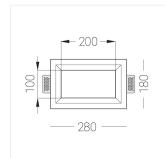

### **Specifications**

| Measurements: | 280x180x96 mm |
|---------------|---------------|
| Net weight:   | 2.00 kg       |
|               |               |

Rectangular

Body: Gypsum Illuminant: LED

Electrical safety class: Ш Degree of protection: IP20 Rated power: 22.5 w Luminaire luminous flux\*: 1837 lm Light output\*: 82 lm/w Colorful temperature\*: 2700 K Color rendering index\*: Ra >90 Color temperature stability\*: MAC 3 cos \*: 0.94 PRA: LC 21/500/42 fixC SR ADV2