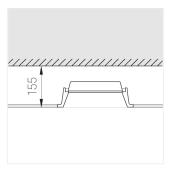

### **Specifications**

| Measurements: | 280x180x96 mm |
|---------------|---------------|
| Net weight:   | 2.00 kg       |
|               |               |

Rectangular

Body: Gypsum Illuminant: LED

Electrical safety class: Ш Degree of protection: IP20 Rated power: 22.5 w Luminaire luminous flux\*: 1837 lm Light output\*: 82 lm/w Colorful temperature\*: 2700 K Color rendering index\*: Ra >90 Color temperature stability\*: MAC 3 cos \*: 0.94 PRA: LC 21/500/42 fixC SR ADV2