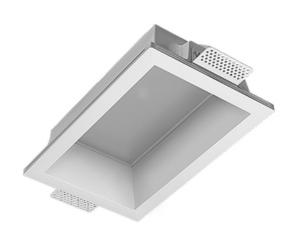

## Trimless recessed luminaire

### **Specifications**

| Measurements: | 280x180x96 mm |
|---------------|---------------|
| Net weight:   | 2.00 kg       |
|               |               |

Rectangular

Body: Gypsum Illuminant: LED

Electrical safety class: Ш Degree of protection: IP20 Rated power: 22.5 w Luminaire luminous flux\*: 1837 lm Light output\*: 82 lm/w Colorful temperature\*: 2700 K Color rendering index\*: Ra >90 Color temperature stability\*: MAC 3 cos \*: 0.94 PRA: LC 21/500/42 fixC SR ADV2