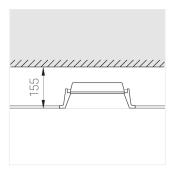

### **Specifications**

| Measurements: | 280x180x96 mm |
|---------------|---------------|
| Net weight:   | 2.00 kg       |

Rectangular

Body: Gypsum Illuminant: LED

Electrical safety class: Ш Degree of protection: IP20 Rated power: 22.5 w Luminaire luminous flux\*: 2156 lm Light output\*: 96.00 lm/w Colorful temperature\*: 4000 K Color rendering index\*: Ra >90 Color temperature stability\*: MAC 3 cos \*: 0.94 PRA: LC 21/500/42 fixC SR ADV2