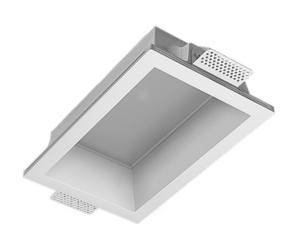

## Trimless recessed luminaire

# Simple Longy A56 100x200 23W 940 ze11005530

220-240 V

IP20 Ra >90

MAC 3

### **Specifications**

| Measurements: | 280x180x96 mm |
|---------------|---------------|
| Net weight:   | 2.00 kg       |

Rectangular

Body: Gypsum Illuminant: LED

Electrical safety class: Ш Degree of protection: IP20 Rated power: 22.5 w Luminaire luminous flux\*: 2156 lm Light output\*: 96.00 lm/w Colorful temperature\*: 4000 K Color rendering index\*: Ra >90 Color temperature stability\*: MAC 3 cos \*: 0.94 PRA: LC 21/500/42 fixC SR ADV2