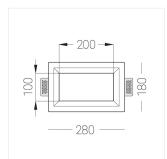

### **Specifications**

| Measurements: | 280x180x96 mm |
|---------------|---------------|
| Net weight:   | 2.00 kg       |

Rectangular

Body: Gypsum Illuminant: LED

Electrical safety class: Ш Degree of protection: IP20 Rated power: 22.5 w Luminaire luminous flux\*: 2156 lm Light output\*: 96.00 lm/w Colorful temperature\*: 4000 K Color rendering index\*: Ra >90 Color temperature stability\*: MAC 3 cos \*: 0.94 PRA: LC 21/500/42 fixC SR ADV2