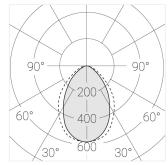

### **Specifications**

| Measurements: | 280x180x96 mm |
|---------------|---------------|
| Net weight:   | 2.00 kg       |

Rectangular

Body: Gypsum Illuminant: LED

Electrical safety class: Ш Degree of protection: IP20 Rated power: 22.5 w Luminaire luminous flux\*: 2156 lm Light output\*: 96.00 lm/w Colorful temperature\*: 4000 K Color rendering index\*: Ra >90 Color temperature stability\*: MAC 3 cos \*: 0.94 PRA: LC 21/500/42 fixC SR ADV2