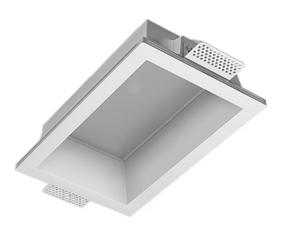

## Trimless recessed luminaire

Simple Longy A56 100x200 23W 830 IP44 ze11005532

## Specifications

| Measurements:<br>Net weight:        | 280x180x96 mm<br>2.11 kg  |
|-------------------------------------|---------------------------|
| Rectangular<br>Body:<br>Illuminant: | Gypsum<br>LED             |
| Electrical safety class:            |                           |
| Degree of protection:               | IP44                      |
| Rated power:                        | 22.5 w                    |
| Luminaire luminous flux*:           | 2315 lm                   |
| Light output*:                      | 103 lm/w                  |
| Colorful temperature*:              | 3000 K                    |
| Color rendering index*:             | Ra >80                    |
| Color temperature stability*:       | MAC 3                     |
| cos *:                              | 0.94                      |
| PRA:                                | LC 21/500/42 fixC SR ADV2 |