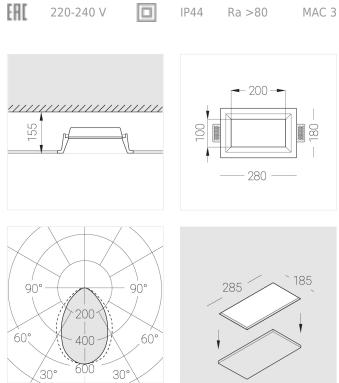

## Specifications

| Measurements:<br>Net weight:        | 280x180x96 mm<br>2.11 kg  |
|-------------------------------------|---------------------------|
| Rectangular<br>Body:<br>Illuminant: | Gypsum<br>LED             |
| Electrical safety class:            |                           |
| Degree of protection:               | IP44                      |
| Rated power:                        | 22.5 w                    |
| Luminaire luminous flux*:           | 2315 lm                   |
| Light output*:                      | 103 lm/w                  |
| Colorful temperature*:              | 3000 K                    |
| Color rendering index*:             | Ra >80                    |
| Color temperature stability*:       | MAC 3                     |
| cos *:                              | 0.94                      |
| PRA:                                | LC 21/500/42 fixC SR ADV2 |