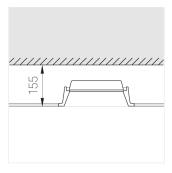

### **Specifications**

| Measurements: | 280x180x96 mm |
|---------------|---------------|
| Net weight:   | 2.11 kg       |
|               |               |

Rectangular

Body: Gypsum Illuminant: LED

Electrical safety class: Ш Degree of protection: IP44 Rated power: 16 w Luminaire luminous flux\*: 1817 lm Light output\*: 114 lm/w Colorful temperature\*: 4000 K Color rendering index\*: Ra >80 Color temperature stability\*: MAC 3 cos \*: 0.55 PRA: LC 15/350/43 fixC SC SNC2