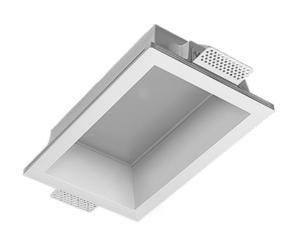

## Trimless recessed luminaire

## Senit

# Simple Longy A56 100x200 16W 840 IP44 ze11005533

Ra >80

MAC 3

### **Specifications**

| Measurements: | 280x180x96 mm |
|---------------|---------------|
| Net weight:   | 2.11 kg       |
|               |               |

Rectangular

Body: Gypsum Illuminant: LED

Electrical safety class: Ш Degree of protection: IP44 Rated power: 16 w Luminaire luminous flux\*: 1817 lm Light output\*: 114 lm/w Colorful temperature\*: 4000 K Color rendering index\*: Ra >80 Color temperature stability\*: MAC 3 cos \*: 0.55 PRA: LC 15/350/43 fixC SC SNC2