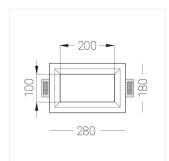

### **Specifications**

| Measurements: | 280x180x96 mm |
|---------------|---------------|
| Net weight:   | 2.11 kg       |
|               |               |

Rectangular

Body: Gypsum Illuminant: LED

Electrical safety class: Ш Degree of protection: IP44 Rated power: 16 w Luminaire luminous flux\*: 1817 lm Light output\*: 114 lm/w Colorful temperature\*: 4000 K Color rendering index\*: Ra >80 Color temperature stability\*: MAC 3 cos \*: 0.55 PRA: LC 15/350/43 fixC SC SNC2