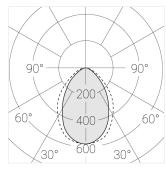

### **Specifications**

| Measurements: | 280x180x96 mm |
|---------------|---------------|
| Net weight:   | 2.11 kg       |
|               |               |

Rectangular

Body: Gypsum Illuminant: LED

Electrical safety class: Ш Degree of protection: IP44 Rated power: 16 w Luminaire luminous flux\*: 1817 lm Light output\*: 114 lm/w Colorful temperature\*: 4000 K Color rendering index\*: Ra >80 Color temperature stability\*: MAC 3 cos \*: 0.55 PRA: LC 15/350/43 fixC SC SNC2