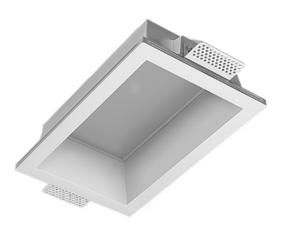

## Trimless recessed luminaire

Simple Longy A56 100x200 23W 840 IP44 ze11005534

## Specifications

| Measurements:<br>Net weight:        | 280x180x96 mm<br>2.11 kg  |
|-------------------------------------|---------------------------|
| Rectangular<br>Body:<br>Illuminant: | Gypsum<br>LED             |
| Electrical safety class:            | II                        |
| Degree of protection:               | IP44                      |
| Rated power:                        | 22.5 w                    |
| Luminaire luminous flux*:           | 2495 lm                   |
| Light output*:                      | 111 lm/w                  |
| Colorful temperature*:              | 4000 K                    |
| Color rendering index*:             | Ra >80                    |
| Color temperature stability*:       | MAC 3                     |
| cos *:                              | 0.94                      |
| PRA:                                | LC 21/500/42 fixC SR ADV2 |