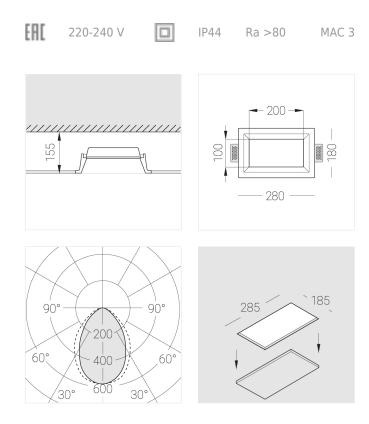

## Specifications

| Measurements:<br>Net weight:        | 280x180x96 mm<br>2.11 kg  |
|-------------------------------------|---------------------------|
| Rectangular<br>Body:<br>Illuminant: | Gypsum<br>LED             |
| Electrical safety class:            | II                        |
| Degree of protection:               | IP44                      |
| Rated power:                        | 22.5 w                    |
| Luminaire luminous flux*:           | 2495 lm                   |
| Light output*:                      | 111 lm/w                  |
| Colorful temperature*:              | 4000 K                    |
| Color rendering index*:             | Ra >80                    |
| Color temperature stability*:       | MAC 3                     |
| cos *:                              | 0.94                      |
| PRA:                                | LC 21/500/42 fixC SR ADV2 |