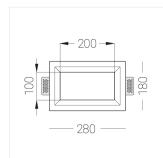

### **Specifications**

| Measurements: | 280x180x96 mm |
|---------------|---------------|
| Net weight:   | 2.11 kg       |
|               |               |

Rectangular

Body: Gypsum Illuminant: LED

Electrical safety class: Ш Degree of protection: IP44 Rated power: 16 w Luminaire luminous flux\*: 1337 lm Light output\*: 84 lm/w Colorful temperature\*: 2700 K Color rendering index\*: Ra >90 Color temperature stability\*: MAC 3 cos \*: 0.55 PRA: LC 15/350/43 fixC SC SNC2