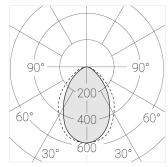

### **Specifications**

| Measurements: | 280x180x96 mm |
|---------------|---------------|
| Net weight:   | 2.11 kg       |
|               |               |

Rectangular

Body: Gypsum Illuminant: LED

Electrical safety class: Ш Degree of protection: IP44 Rated power: 16 w Luminaire luminous flux\*: 1337 lm Light output\*: 84 lm/w Colorful temperature\*: 2700 K Color rendering index\*: Ra >90 Color temperature stability\*: MAC 3 cos \*: 0.55 PRA: LC 15/350/43 fixC SC SNC2