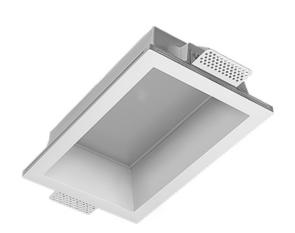

## Trimless recessed luminaire

# Simple Longy A56 100x200 16W 927 IP44 ze11005535

220-240 V

IP44 Ra >90

MAC 3

### **Specifications**

| Measurements: | 280x180x96 mm |
|---------------|---------------|
| Net weight:   | 2.11 kg       |
|               |               |

Rectangular

Body: Gypsum Illuminant: LED

Electrical safety class: Ш Degree of protection: IP44 Rated power: 16 w Luminaire luminous flux\*: 1337 lm Light output\*: 84 lm/w Colorful temperature\*: 2700 K Color rendering index\*: Ra >90 Color temperature stability\*: MAC 3 cos \*: 0.55 PRA: LC 15/350/43 fixC SC SNC2