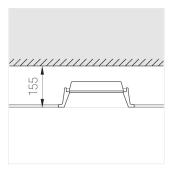

### **Specifications**

| Measurements: | 280x180x96 mm |
|---------------|---------------|
| Net weight:   | 2.11 kg       |
|               |               |

Rectangular

Body: Gypsum Illuminant: LED

Electrical safety class: Ш Degree of protection: IP44 Rated power: 16 w Luminaire luminous flux\*: 1337 lm Light output\*: 84 lm/w Colorful temperature\*: 2700 K Color rendering index\*: Ra >90 Color temperature stability\*: MAC 3 cos \*: 0.55 PRA: LC 15/350/43 fixC SC SNC2