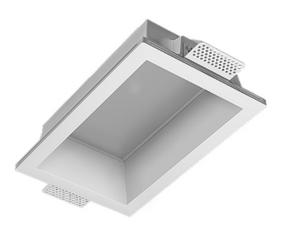

## Trimless recessed luminaire

Simple Longy A56 100x200 16W 940 IP44 ze11005539

## Specifications

| Measurements:<br>Net weight:        | 280x180x96 mm<br>2.11 kg  |
|-------------------------------------|---------------------------|
| Rectangular<br>Body:<br>Illuminant: | Gypsum<br>LED             |
| Electrical safety class:            |                           |
| Degree of protection:               | IP44                      |
| Rated power:                        | 16 w                      |
| Luminaire luminous flux*:           | 1570 lm                   |
| Light output*:                      | 98 lm/w                   |
| Colorful temperature*:              | 4000 K                    |
| Color rendering index*:             | Ra >90                    |
| Color temperature stability*:       | MAC 3                     |
| cos *:                              | 0.55                      |
| PRA:                                | LC 15/350/43 fixC SC SNC2 |