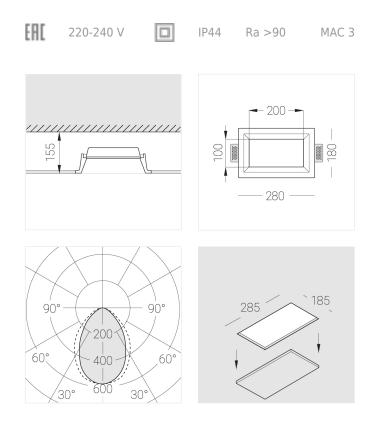

## Specifications

| Measurements:<br>Net weight:        | 280x180x96 mm<br>2.11 kg  |
|-------------------------------------|---------------------------|
| Rectangular<br>Body:<br>Illuminant: | Gypsum<br>LED             |
| Electrical safety class:            |                           |
| Degree of protection:               | IP44                      |
| Rated power:                        | 16 w                      |
| Luminaire luminous flux*:           | 1570 lm                   |
| Light output*:                      | 98 lm/w                   |
| Colorful temperature*:              | 4000 K                    |
| Color rendering index*:             | Ra >90                    |
| Color temperature stability*:       | MAC 3                     |
| cos *:                              | 0.55                      |
| PRA:                                | LC 15/350/43 fixC SC SNC2 |