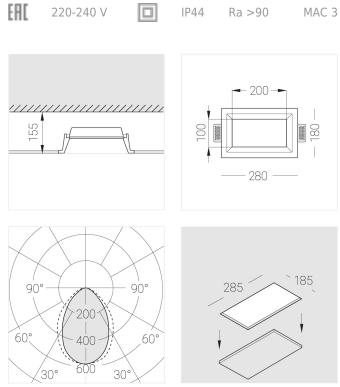

## Specifications

| Measurements:<br>Net weight:        | 280x180x96 mm<br>2.11 kg  |
|-------------------------------------|---------------------------|
| Rectangular<br>Body:<br>Illuminant: | Gypsum<br>LED             |
| Electrical safety class:            | 11                        |
| Degree of protection:               | IP44                      |
| Rated power:                        | 22.5 w                    |
| Luminaire luminous flux*:           | 2156 lm                   |
| Light output*:                      | 96 lm/w                   |
| Colorful temperature*:              | 4000 K                    |
| Color rendering index*:             | Ra >90                    |
| Color temperature stability*:       | MAC 3                     |
| cos *:                              | 0.94                      |
| PRA:                                | LC 21/500/42 fixC SR ADV2 |