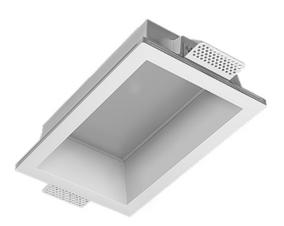

## Trimless recessed luminaire

Simple Longy A56 100x200 23W 940 IP44 ze11005540

## Specifications

| Measurements:<br>Net weight:        | 280x180x96 mm<br>2.11 kg  |
|-------------------------------------|---------------------------|
| Rectangular<br>Body:<br>Illuminant: | Gypsum<br>LED             |
| Electrical safety class:            | 11                        |
| Degree of protection:               | IP44                      |
| Rated power:                        | 22.5 w                    |
| Luminaire luminous flux*:           | 2156 lm                   |
| Light output*:                      | 96 lm/w                   |
| Colorful temperature*:              | 4000 K                    |
| Color rendering index*:             | Ra >90                    |
| Color temperature stability*:       | MAC 3                     |
| cos *:                              | 0.94                      |
| PRA:                                | LC 21/500/42 fixC SR ADV2 |