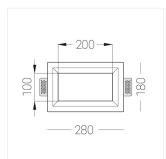

### **Specifications**

| Measurements: | 280x180x96 mm |
|---------------|---------------|
| Net weight:   | 2.11 kg       |
|               |               |
|               |               |

Rectangular