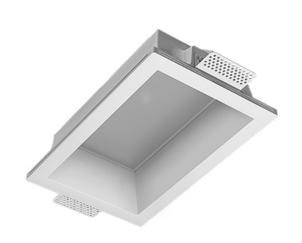

### Trimless recessed luminaire

### **Specifications**

| Measurements: | 280x180x96 mm |
|---------------|---------------|
| Net weight:   | 2.11 kg       |
|               |               |
|               |               |

Rectangular

Body: Gypsum Illuminant: LED

Electrical safety class: Ш Degree of protection: IP20 Rated power: 16.4 w 1817 lm Luminaire luminous flux\*: Light output\*: 111.00 lm/w Colorful temperature\*: 4000 K Color rendering index\*: Ra >80 Color temperature stability\*: MAC 3 cos \*: 0.55 PRA: LCAI 15W 150mA-400mA ECO slim