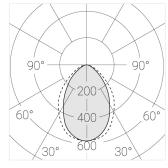

Body: Gypsum Illuminant: LED

Electrical safety class: Ш Degree of protection: IP20 Rated power: 16.4 w 1817 lm Luminaire luminous flux\*: Light output\*: 111.00 lm/w Colorful temperature\*: 4000 K Color rendering index\*: Ra >80 Color temperature stability\*: MAC 3 cos \*: 0.55 PRA: LCAI 15W 150mA-400mA ECO slim