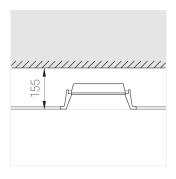

### **Specifications**

| Measurements: | 280x180x96 mm |
|---------------|---------------|
| Net weight:   | 2.11 kg       |
|               |               |
|               |               |

Rectangular