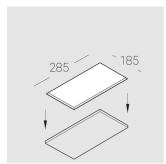

### **Specifications**

| Measurements: | 280x180x96 mm |
|---------------|---------------|
| Net weight:   | 2.11 kg       |
|               |               |
|               |               |

Rectangular