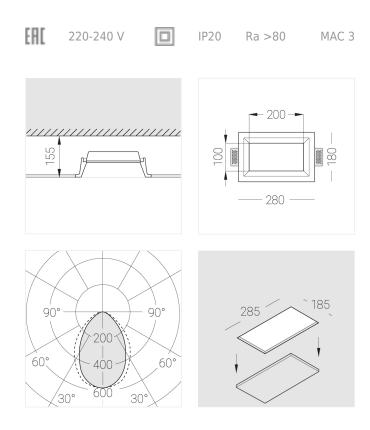

## Specifications

| Measurements:                       | 280x180x96 mm                 |
|-------------------------------------|-------------------------------|
| Net weight:                         | 2.11 kg                       |
| Rectangular<br>Body:<br>Illuminant: | Gypsum<br>LED                 |
| Electrical safety class:            | II                            |
| Degree of protection:               | IP20                          |
| Rated power:                        | 22.5 w                        |
| Luminaire luminous flux*:           | 2495 Im                       |
| Light output*:                      | 111.00 Im/w                   |
| Colorful temperature*:              | 4000 K                        |
| Color rendering index*:             | Ra >80                        |
| Color temperature stability*:       | MAC 3                         |
| cos *:                              | 0.94                          |
| PRA:                                | LCA 25W 350-1050mA one4all SR |