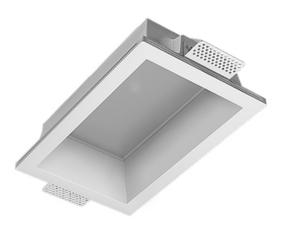

## Trimless recessed luminaire

Simple Longy A56 100x200 23W 840 DA ze11005554

## Specifications

| Measurements:                       | 280x180x96 mm                 |
|-------------------------------------|-------------------------------|
| Net weight:                         | 2.11 kg                       |
| Rectangular<br>Body:<br>Illuminant: | Gypsum<br>LED                 |
| Electrical safety class:            | II                            |
| Degree of protection:               | IP20                          |
| Rated power:                        | 22.5 w                        |
| Luminaire luminous flux*:           | 2495 Im                       |
| Light output*:                      | 111.00 Im/w                   |
| Colorful temperature*:              | 4000 K                        |
| Color rendering index*:             | Ra >80                        |
| Color temperature stability*:       | MAC 3                         |
| cos *:                              | 0.94                          |
| PRA:                                | LCA 25W 350-1050mA one4all SR |