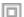

## Trimless recessed luminaire

# Senit

# Simple Longy A56 100x200 16W 940 DA ze11005559

IP20 Ra >90 MAC 3

## **Specifications**

| Measurements: | 280x180x96 mm |
|---------------|---------------|
| Net weight:   | 2.11 kg       |

Rectangular

Body: Gypsum Illuminant: LED

Electrical safety class: Ш Degree of protection: IP20 Rated power: 16.4 w Luminaire luminous flux\*: 1570 lm Light output\*: 96.00 lm/w Colorful temperature\*: 4000 K Color rendering index\*: Ra >90 Color temperature stability\*: MAC 3 cos \*: 0.55 PRA: LCAI 15W 150mA-400mA ECO slim