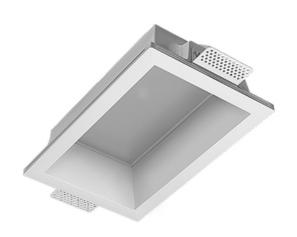

## **Specifications**

| Measurements: | 280x180x96 mm |
|---------------|---------------|
| Net weight:   | 2.11 kg       |

Rectangular

Body: Gypsum Illuminant: LED

Electrical safety class: Ш Degree of protection: IP20 Rated power: 16.4 w Luminaire luminous flux\*: 1570 lm Light output\*: 96.00 lm/w Colorful temperature\*: 4000 K Color rendering index\*: Ra >90 Color temperature stability\*: MAC 3 cos \*: 0.55 PRA: LCAI 15W 150mA-400mA ECO slim