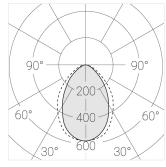

## **Specifications**

| Measurements: | 280x180x96 mm |
|---------------|---------------|
| Net weight:   | 2.11 kg       |

Rectangular

Body: Gypsum Illuminant: LED

Electrical safety class: Ш Degree of protection: IP20 Rated power: 16.4 w Luminaire luminous flux\*: 1570 lm Light output\*: 96.00 lm/w Colorful temperature\*: 4000 K Color rendering index\*: Ra >90 Color temperature stability\*: MAC 3 cos \*: 0.55 PRA: LCAI 15W 150mA-400mA ECO slim