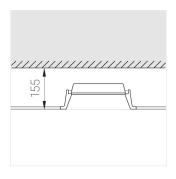

## **Specifications**

| Measurements: | 280x180x96 mm |
|---------------|---------------|
| Net weight:   | 2.11 kg       |

Rectangular

Body: Gypsum Illuminant: LED

Electrical safety class: Ш Degree of protection: IP20 Rated power: 16.4 w Luminaire luminous flux\*: 1570 lm Light output\*: 96.00 lm/w Colorful temperature\*: 4000 K Color rendering index\*: Ra >90 Color temperature stability\*: MAC 3 cos \*: 0.55 PRA: LCAI 15W 150mA-400mA ECO slim