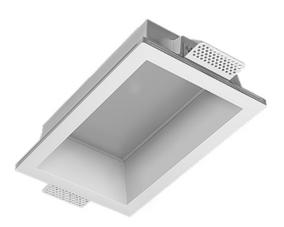

## Trimless recessed luminaire

Simple Longy A56 100x200 16W 830 DW ze11005321

## Specifications

| Measurements:<br>Net weight:        | 280x180x96 mm<br>2.09 kg     |
|-------------------------------------|------------------------------|
| Rectangular<br>Body:<br>Illuminant: | Gypsum<br>LED                |
| Electrical safety class:            | Ш                            |
| Degree of protection:               | IP20                         |
| Rated power:                        | 16 w                         |
| Luminaire luminous flux*:           | 1686 lm                      |
| Light output*:                      | 105 lm/w                     |
| Colorful temperature*:              | 3000 K                       |
| Color rendering index*:             | Ra >80                       |
| Color temperature stability*:       | MAC 3                        |
| COS *:                              | 0.97                         |
| PRA:                                | LC 17/250-700/50 bDW SC PRE2 |