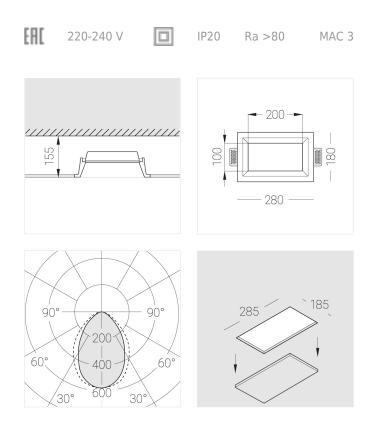

## Specifications

| Measurements:<br>Net weight:        | 280x180x96 mm<br>2.09 kg     |
|-------------------------------------|------------------------------|
| Rectangular<br>Body:<br>Illuminant: | Gypsum<br>LED                |
| Electrical safety class:            | Ш                            |
| Degree of protection:               | IP20                         |
| Rated power:                        | 16 w                         |
| Luminaire luminous flux*:           | 1686 lm                      |
| Light output*:                      | 105 lm/w                     |
| Colorful temperature*:              | 3000 K                       |
| Color rendering index*:             | Ra >80                       |
| Color temperature stability*:       | MAC 3                        |
| COS *:                              | 0.97                         |
| PRA:                                | LC 17/250-700/50 bDW SC PRE2 |