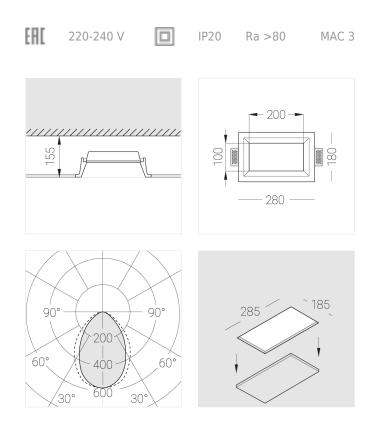

## Specifications

| Measurements:<br>Net weight:        | 280x180x96 mm<br>2.09 kg     |
|-------------------------------------|------------------------------|
| Rectangular<br>Body:<br>Illuminant: | Gypsum<br>LED                |
| Electrical safety class:            | П                            |
| Degree of protection:               | IP20                         |
| Rated power:                        | 16 w                         |
| Luminaire luminous flux*:           | 1817 lm                      |
| Light output*:                      | 114.00 lm/w                  |
| Colorful temperature*:              | 4000 K                       |
| Color rendering index*:             | Ra >80                       |
| Color temperature stability*:       | MAC 3                        |
| COS *:                              | 0.97                         |
| PRA:                                | LC 17/250-700/50 bDW SC PRE2 |