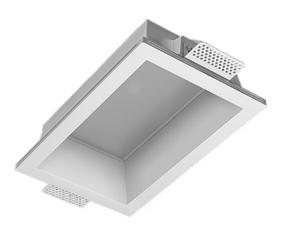

## Trimless recessed luminaire

Simple Longy A56 100x200 16W 840 DW ze11005323

## Specifications

| Measurements:<br>Net weight:        | 280x180x96 mm<br>2.09 kg     |
|-------------------------------------|------------------------------|
| Rectangular<br>Body:<br>Illuminant: | Gypsum<br>LED                |
| Electrical safety class:            | П                            |
| Degree of protection:               | IP20                         |
| Rated power:                        | 16 w                         |
| Luminaire luminous flux*:           | 1817 lm                      |
| Light output*:                      | 114.00 lm/w                  |
| Colorful temperature*:              | 4000 K                       |
| Color rendering index*:             | Ra >80                       |
| Color temperature stability*:       | MAC 3                        |
| COS *:                              | 0.97                         |
| PRA:                                | LC 17/250-700/50 bDW SC PRE2 |