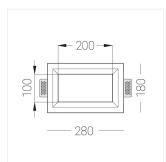

# Simple Longy A56 100x200 23W 840 DW ze11005324

220-240 V

IP20 Ra >80

MAC 3

### **Specifications**

|                  | nm |
|------------------|----|
| Net weight: 2.09 | kg |

Rectangular

Body: Gypsum Illuminant: LED

Electrical safety class: Ш Degree of protection: IP20 Rated power: 22.7 w Luminaire luminous flux\*: 2495 lm Light output\*: 110.00 lm/w Colorful temperature\*: 4000 K Color rendering index\*: Ra >80 Color temperature stability\*: MAC 3 cos \*: 0.94 PRA: LC 25/350-1050/50 bDW SC PRE2