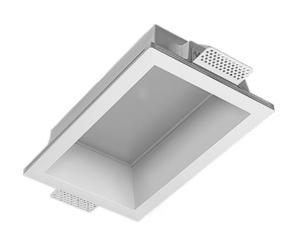

## Trimless recessed luminaire

# Simple Longy A56 100x200 23W 840 DW ze11005324

220-240 V

IP20 Ra >80

MAC 3

#### Complectation

| Body               | 1 |
|--------------------|---|
| LED module         | 1 |
| Conrol gear        | 1 |
| Fastener           | 2 |
| Screw x6           | 4 |
| Screw self-tapping | 2 |
| Washer D5          | 4 |