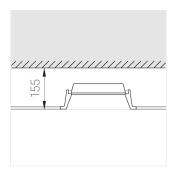

### **Specifications**

|                  | nm |
|------------------|----|
| Net weight: 2.09 | kg |

Rectangular

Body: Gypsum Illuminant: LED

Electrical safety class: Ш Degree of protection: IP20 Rated power: 22.7 w Luminaire luminous flux\*: 2495 lm Light output\*: 110.00 lm/w Colorful temperature\*: 4000 K Color rendering index\*: Ra >80 Color temperature stability\*: MAC 3 cos \*: 0.94 PRA: LC 25/350-1050/50 bDW SC PRE2