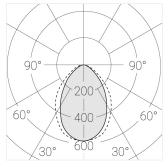

### **Specifications**

|                  | nm |
|------------------|----|
| Net weight: 2.09 | kg |

Rectangular

Body: Gypsum Illuminant: LED

Electrical safety class: Ш Degree of protection: IP20 Rated power: 22.7 w Luminaire luminous flux\*: 2495 lm Light output\*: 110.00 lm/w Colorful temperature\*: 4000 K Color rendering index\*: Ra >80 Color temperature stability\*: MAC 3 cos \*: 0.94 PRA: LC 25/350-1050/50 bDW SC PRE2