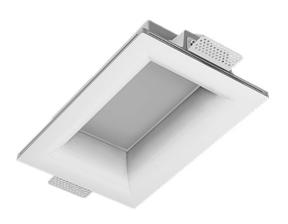

## Trimless recessed luminaire

Simple Longy R50 100x200 23W 830 ze11005562

## Specifications

| Measurements:<br>Net weight:        | 300x200x96 mm<br>2.22 kg  |
|-------------------------------------|---------------------------|
| Rectangular<br>Body:<br>Illuminant: | Gypsum<br>LED             |
| Electrical safety class:            |                           |
| Degree of protection:               | IP20                      |
| Rated power:                        | 22.5 w                    |
| Luminaire luminous flux*:           | 2129 lm                   |
| Light output*:                      | 95 lm/w                   |
| Colorful temperature*:              | 3000 K                    |
| Color rendering index*:             | Ra >80                    |
| Color temperature stability*:       | MAC 3                     |
| COS *:                              | 0.94                      |
| PRA:                                | LC 21/500/42 fixC SR ADV2 |