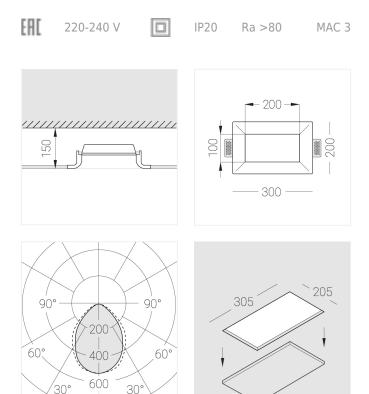

## Specifications

| Measurements:<br>Net weight:        | 300x200x96 mm<br>2.22 kg  |
|-------------------------------------|---------------------------|
| Rectangular<br>Body:<br>Illuminant: | Gypsum<br>LED             |
| Electrical safety class:            |                           |
| Degree of protection:               | IP20                      |
| Rated power:                        | 22.5 w                    |
| Luminaire luminous flux*:           | 2129 lm                   |
| Light output*:                      | 95 lm/w                   |
| Colorful temperature*:              | 3000 K                    |
| Color rendering index*:             | Ra >80                    |
| Color temperature stability*:       | MAC 3                     |
| COS *:                              | 0.94                      |
| PRA:                                | LC 21/500/42 fixC SR ADV2 |