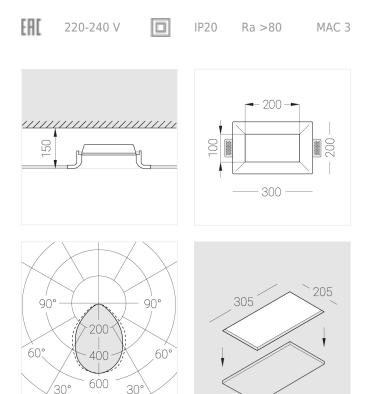

## Specifications

| Measurements:                       | 300x200x96 mm             |
|-------------------------------------|---------------------------|
| Net weight:                         | 2.22 kg                   |
| Rectangular<br>Body:<br>Illuminant: | Gypsum<br>LED             |
| Electrical safety class:            | II                        |
| Degree of protection:               | IP20                      |
| Rated power:                        | 16 w                      |
| Luminaire luminous flux*:           | 1671 Im                   |
| Light output*:                      | 104.00 Im/w               |
| Colorful temperature*:              | 4000 K                    |
| Color rendering index*:             | Ra >80                    |
| Color temperature stability*:       | MAC 3                     |
| cos *:                              | 0.55                      |
| PRA:                                | LC 15/350/43 fixC SR SNC2 |