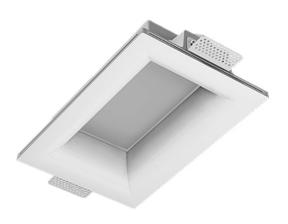

## Trimless recessed luminaire

Simple Longy R50 100x200 16W 840 ze11005563

## Specifications

| Measurements:                       | 300x200x96 mm             |
|-------------------------------------|---------------------------|
| Net weight:                         | 2.22 kg                   |
| Rectangular<br>Body:<br>Illuminant: | Gypsum<br>LED             |
| Electrical safety class:            | II                        |
| Degree of protection:               | IP20                      |
| Rated power:                        | 16 w                      |
| Luminaire luminous flux*:           | 1671 Im                   |
| Light output*:                      | 104.00 Im/w               |
| Colorful temperature*:              | 4000 K                    |
| Color rendering index*:             | Ra >80                    |
| Color temperature stability*:       | MAC 3                     |
| cos *:                              | 0.55                      |
| PRA:                                | LC 15/350/43 fixC SR SNC2 |