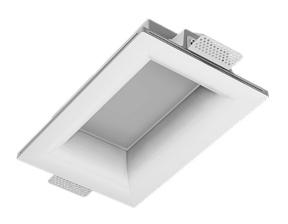

## Trimless recessed luminaire

Simple Longy R50 100x200 23W 927 ze11005566

## Specifications

| Measurements:                       | 300x200x96 mm |
|-------------------------------------|---------------|
| Net weight:                         | 2.22 kg       |
| Rectangular<br>Body:<br>Illuminant: | Gypsum<br>LED |
| Electrical safety class:            | II            |
| Degree of protection:               | IP20          |
| Rated power:                        | 22.5 w        |
| Luminaire luminous flux*:           | 1689 Im       |
| Light output*:                      | 75.00 Im/w    |
| Colorful temperature*:              | 2700 K        |
| Color rendering index*:             | Ra >90        |
| Color temperature stability*:       | MAC 3         |
| cos *:                              | 0.94          |
| ,                                   |               |