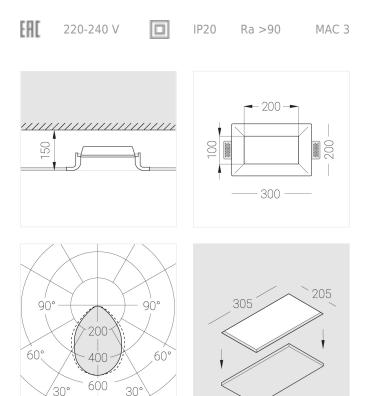

## Specifications

| Measurements:                       | 300x200x96 mm |
|-------------------------------------|---------------|
| Net weight:                         | 2.22 kg       |
| Rectangular<br>Body:<br>Illuminant: | Gypsum<br>LED |
| Electrical safety class:            | II            |
| Degree of protection:               | IP20          |
| Rated power:                        | 22.5 w        |
| Luminaire luminous flux*:           | 1689 Im       |
| Light output*:                      | 75.00 Im/w    |
| Colorful temperature*:              | 2700 K        |
| Color rendering index*:             | Ra >90        |
| Color temperature stability*:       | MAC 3         |
| cos *:                              | 0.94          |
| ,                                   |               |